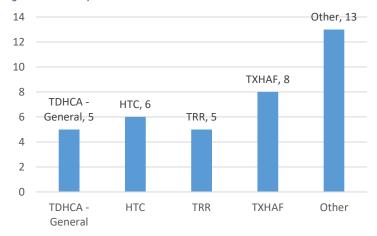

#### ITEM 2: THE BOARD ACCEPTS THE FOLLOWING REPORTS:

a) Media Analysis and Outreach Report, September 2022