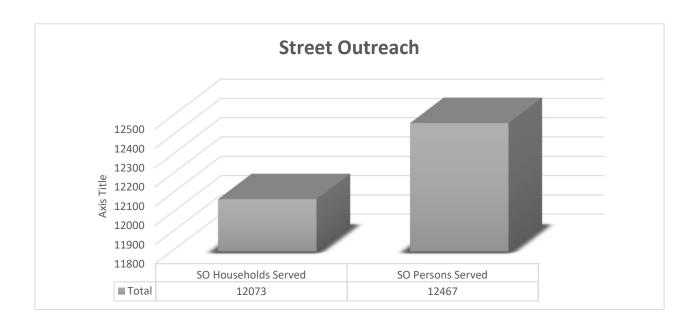

| Table 1: ESG-CV          |              |              |           |
|--------------------------|--------------|--------------|-----------|
| <b>Expenditure Rates</b> |              |              |           |
|                          | Award        | Expended     | Deadline  |
| ESG CARES - 2nd          |              |              |           |
| Allocation               | \$97,792,616 | \$92,833,504 | 9/30/2023 |
| ESG CARES - 3rd          |              |              |           |
| Allocation               | \$5,854,004  | \$127,263.77 | 6/30/2024 |









| СоС                    | In Process | Housed | Voucher Allocation | % of Goal Housed |
|------------------------|------------|--------|--------------------|------------------|
| Texas Homeless Network | 113        | 267    | 380                | 70%              |
| Tarrant County         | 213        | 49     | 368                | 13%              |
| Heart of Texas         | 10         | 0      | 50                 | 0%               |
| Total                  | 336        | 316    | 798                | 40%              |