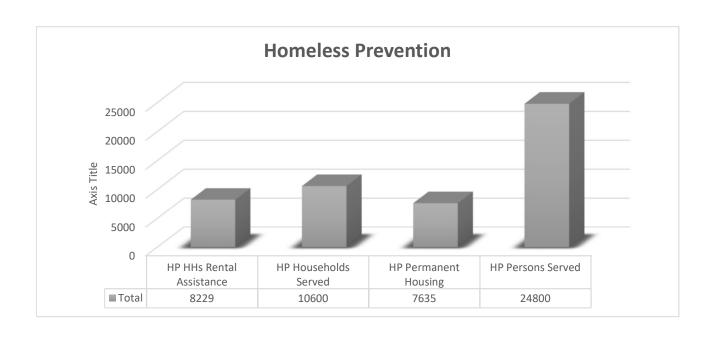

| Table 1: ESG-CV          |              |              |           |
|--------------------------|--------------|--------------|-----------|
| <b>Expenditure Rates</b> |              |              |           |
|                          | Award        | Expended     | Deadline  |
| ESG CARES - 2nd          |              |              |           |
| Allocation               | \$97,792,616 | \$92,833,504 | 9/30/2023 |
| ESG CARES - 3rd          |              |              |           |
| Allocation               | \$5,854,004  | \$127,263.77 | 6/30/2024 |









| СоС                    | In Process | Housed | Voucher Allocation | % of Goal Housed |
|------------------------|------------|--------|--------------------|------------------|
| Texas Homeless Network | 113        | 267    | 380                | 70%              |
| Tarrant County         | 213        | 49     | 368                | 13%              |
| Heart of Texas         | 10         | 0      | 50                 | 0%               |
| Total                  | 336        | 316    | 798                | 40%              |