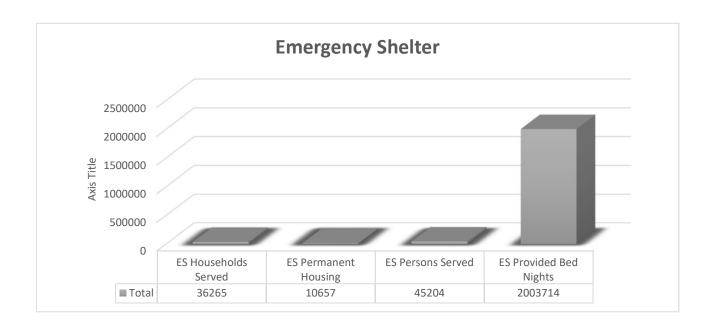

| Table 1: ESG-CV          |              |              |           |
|--------------------------|--------------|--------------|-----------|
| <b>Expenditure Rates</b> |              |              |           |
|                          | Award        | Expended     | Deadline  |
| ESG CARES - 2nd          |              |              |           |
| Allocation               | \$97,792,616 | \$92,833,504 | 9/30/2023 |
| ESG CARES - 3rd          |              |              |           |
| Allocation               | \$5,854,004  | \$127,263.77 | 6/30/2024 |









| СоС                    | In Process | Housed | Voucher Allocation | % of Goal Housed |
|------------------------|------------|--------|--------------------|------------------|
| Texas Homeless Network | 113        | 267    | 380                | 70%              |
| Tarrant County         | 213        | 49     | 368                | 13%              |
| Heart of Texas         | 10         | 0      | 50                 | 0%               |
| Total                  | 336        | 316    | 798                | 40%              |