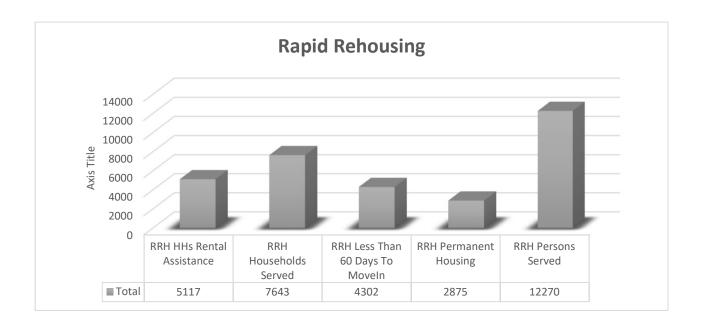

| Table 1: ESG-CV          |              |              |           |
|--------------------------|--------------|--------------|-----------|
| <b>Expenditure Rates</b> |              |              |           |
|                          | Award        | Expended     | Deadline  |
| ESG CARES - 2nd          |              |              |           |
| Allocation               | \$97,792,616 | \$92,833,504 | 9/30/2023 |
| ESG CARES - 3rd          |              |              |           |
| Allocation               | \$5,854,004  | \$127,263.77 | 6/30/2024 |









| СоС                    | In Process | Housed | Voucher Allocation | % of Goal Housed |
|------------------------|------------|--------|--------------------|------------------|
| Texas Homeless Network | 113        | 267    | 380                | 70%              |
| Tarrant County         | 213        | 49     | 368                | 13%              |
| Heart of Texas         | 10         | 0      | 50                 | 0%               |
| Total                  | 336        | 316    | 798                | 40%              |