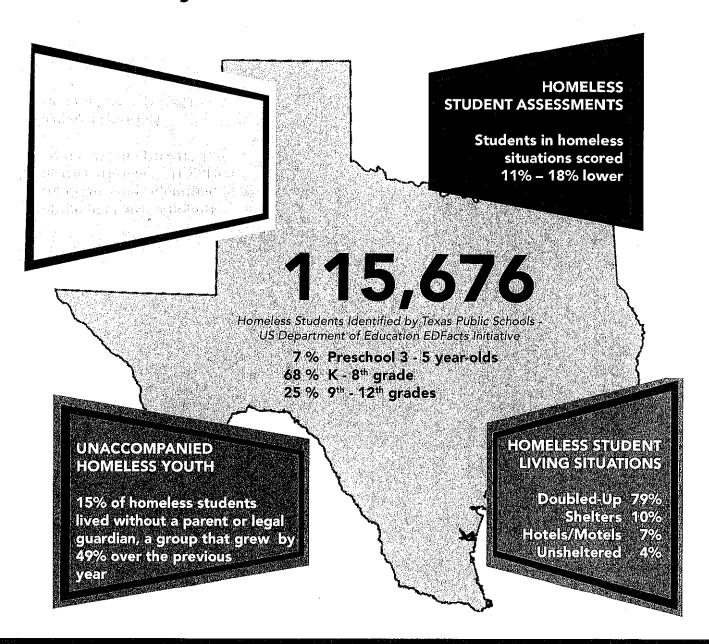

# The Texas Picture: 2015-16 School Data Homeless Students Identified by Texas Public Schools

In 2015-16, Texas public schools enrolled 5.28 million students. One in every 50 of those students was homeless.

# The TEXAS Education of Homeless Children and Youth (EHCY) Program

A collaboration of the Texas Education Agency, the Region 10 Education Service Center and the Texas Homeless Education Office. Authorized by Subtitle B of Title VII of the McKinney-Vento Homeless Assistance Act (42 U.S.C. 11431 et seq.) to ensure enrollment, attendance, and educational success for students experiencing homelessness.