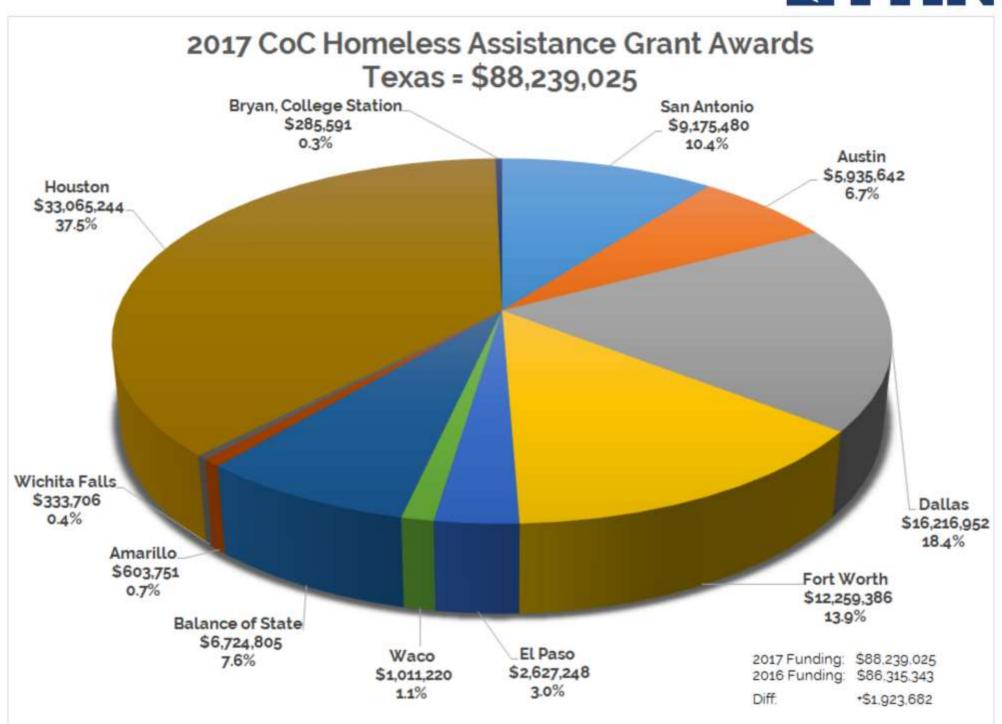

# Fiscal Year 2017 Continuum of Care Competition Homeless Assistance Award Report

## <u>State</u>

| Project Name                                             | <u>Program</u> | Awarded Amount |
|----------------------------------------------------------|----------------|----------------|
| Texas                                                    |                |                |
| TX-500 - San Antonio/Bexar County CoC                    |                |                |
| 2017 SAMM Rapid ReHousing                                | CoCR           | \$151,976      |
| 2017 SAMMinistries Housing First                         | CoCR           | \$1,178,283    |
| 2017 SAMMinistries Housing First 2                       | CoCR           | \$252,310      |
| 2017 SAMMinistries Housing First 3                       | CoC            | \$431,605      |
| 2017 SAMMinistries Permanent Supportive Housing          | CoCR           | \$240,589      |
| 2017 SAMMinistries Transitional Housing Program          | CoCR           | \$488,413      |
| AGIF-NVOP FY 2017 Permanent Housing                      | CoCR           | \$762,360      |
| AGIF-NVOP FY 2017 Rapid Rehousing II                     | CoCR           | \$593,404      |
| Community Based Counseling and Re-housing 2017           | CoCR           | \$192,437      |
| Coordinated Entry                                        | CoCR           | \$100,000      |
| Family Endeavors' Fairwweather Family Lodge              | CoCR           | \$461,662      |
| FVPS Rapid Re Housing 2017                               | CoCR           | \$82,469       |
| HMIS 2017                                                | CoCR           | \$463,475      |
| La Paloma Transitional Housing 2017                      | CoCR           | \$149,250      |
| Permanent Supportive Housing                             | CoCR           | \$1,160,876    |
| SAHA 2017 Renewal SAHA PSH 86                            | CoCR           | \$842,022      |
| San Antonio AIDS Foundation Permanent Supportive Housing | CoCR           | \$150,682      |
| San Antonio AIDS Foundation Permanent Supportive Housing | CoCR           | \$32,281       |
| SARAH 2017 Planning Grant                                | CoC            | \$308,257      |
| Scattered Sites Permanent Supportive Housing             | CoCR           | \$403,110      |
| The Salvation Army Stepping Forward Transitional Program | CoCR           | \$373,059      |
| Thrive Rapid Rehousing Program Renewal 2017              | CoCR           | \$356,960      |
|                                                          |                |                |

## CoC Name

| Project Name                                                        | <u>Program</u> | Awarded Amount |
|---------------------------------------------------------------------|----------------|----------------|
| TX-500 Total:                                                       |                | \$9,175,480    |
| TX-503 - Austin/Travis County CoC                                   |                |                |
| First Steps                                                         | CoCR           | \$182,500      |
| Fresh Start                                                         | CoCR           | \$398,052      |
| HACA FY2017 Integral Care and ASA Consolidated                      | CoCR           | \$642,690      |
| HMIS Project 1                                                      | CoCR           | \$150,234      |
| Housing Options for Youth-renewal                                   | CoCR           | \$402,252      |
| MyHome                                                              | CoCR           | \$365,601      |
| MyHome Too                                                          | CoCR           | \$239,137      |
| Passages II Rapid Rehousing Collaboration                           | CoCR           | \$580,886      |
| Renewal SHP - PSH for Families with Disabilities (Glen Oaks Corner) | CoCR           | \$81,463       |
| SAFE Supportive Housing Program                                     | CoCR           | \$624,678      |
| Samaritan                                                           | CoCR           | \$235,685      |
| Spring Terrace                                                      | CoCR           | \$233,584      |
| Terraza                                                             | CoCR           | \$720,193      |
| TX-503 CoC Planning Application FY2017                              | CoC            | \$171,880      |
| Upward                                                              | CoCR           | \$906,807      |
| TX-503 Total :                                                      |                | \$5,935,642    |
| TX-600 - Dallas City & County, Irving CoC                           |                |                |
| 2017 Renewal Application                                            | CoCR           | \$849,941      |
| City of Irving S+C 2017 Renewal Revised                             | CoCR           | \$106,204      |
| COC HMIS                                                            | CoCR           | \$409,588      |
| CoC Planning Project Application FY2017                             | CoC            | \$491,693      |
| Coordinated Assessment System                                       | CoCR           | \$332,256      |
| Destination Home                                                    | CoCR           | \$1,706,085    |
| Destination Home 40                                                 | CoCR           | \$523,553      |
| Destination Home 60                                                 | CoCR           | \$835,319      |
|                                                                     |                |                |

Page 8 of 9

| Project Name The Bridge Permanent Housing Project for Women with Disabilities | <u>Program</u><br>CoCR | Awarded Amount<br>\$979,139 |
|-------------------------------------------------------------------------------|------------------------|-----------------------------|
| The Hope Housing Project                                                      | CoCR                   | \$487,280                   |
| The Lotus Project                                                             | CoCR                   | \$1,197,729                 |
| The Salvation Army - Harbor Light PSH FY17                                    | CoCR                   | \$366,398                   |
| The Salvation Army - Mission Advance FY17                                     | CoCR                   | \$523,185                   |
| The Salvation Army Social Services (YA) FY17                                  | CoCR                   | \$538,287                   |
| Transitional Housing Two                                                      | CoCR                   | \$207,406                   |
| YEAH!                                                                         | CoCR                   | \$2,562,716                 |
| YWCA of Houston Center for Women                                              | CoCR                   | \$271,880                   |
| TX-700 Total:                                                                 |                        | \$33,065,244                |
| TX-701 - Bryan, College Station/Brazos Valley CoC                             |                        | ·                           |
| HMIS Expansion 2017                                                           | CoCR                   | \$53,269                    |
| Rapid Re-Housing 2017                                                         | CoCR                   | \$232,322                   |
| TX-701 Total:                                                                 |                        | \$285,591                   |
| Texas-Total:                                                                  |                        | \$88,239,025                |