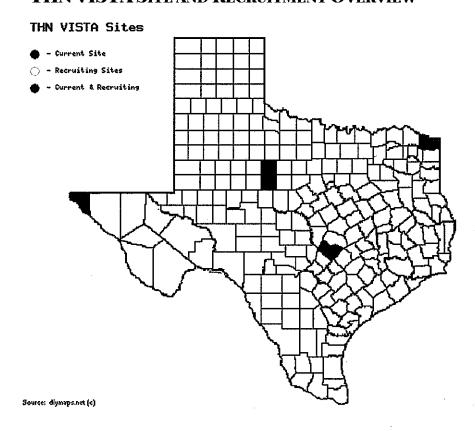

### THN VISTA SITE AND RECRUITMENT OVERVIEW

- Current: 6 members in 5 sites
- February: 3 new member in 2 sites
- April: 1 new member confirmed, Recruiting 7 positions for 7 sites