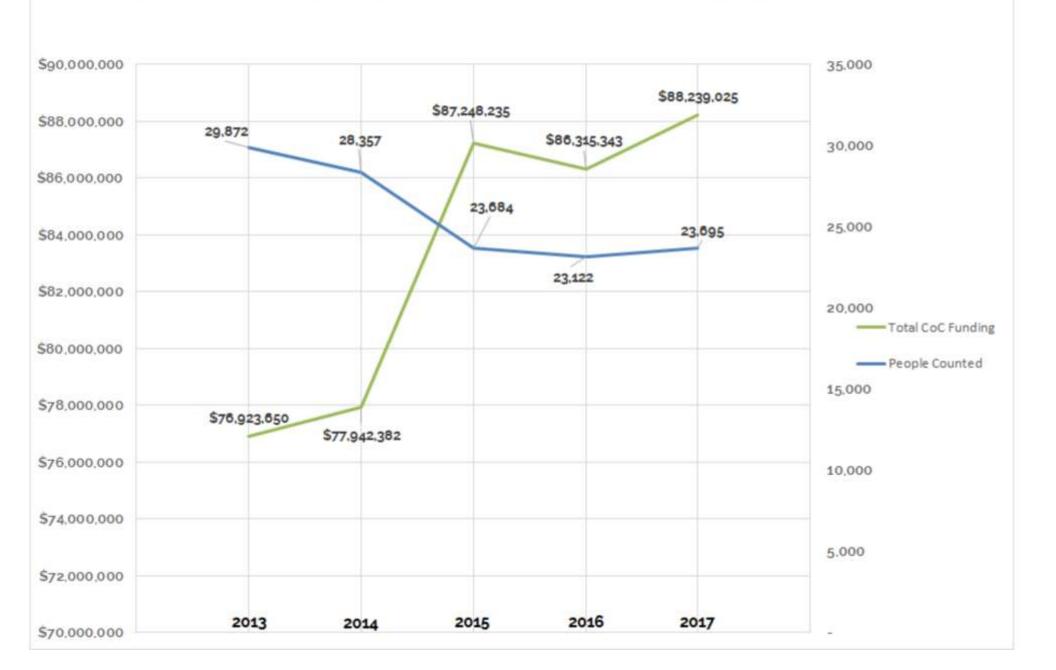

de physical disability, serious mental illness, HIV/AIDS, substance abuse disorder, and domestic violence.

Unaccompanied Youth 1,318



Youth with no parent or guardian present were experiencing homelessness



13%

DECREASE in people who are Chronically Homeless since 2015

2,170

Households with Children Decrease of 6% from

2016

3



Cities have effectively\*
ended Veteran
homelessness since 2015:
Austin, Houston, and San
Antonio. (2,200 total Veterans in 2017)

\*This means that, while Veterans may continue to find themselves homeless, the homeless response systems have adequate housing inventory for any Veteran experiencing homeless, ensuring that Veteran homelessness is now rare, brief, and nonrepeating









# TEXAS COC'S POINT-IN-TIME COUNTS AND COC PROGRAM FUNDING 2013-2017



# Fiscal Year 2017 Continuum of Care Competition Homeless Assistance Award Report

## <u>State</u>

| Project Name                                             | <u>Program</u> | Awarded Amount |
|----------------------------------------------------------|----------------|----------------|
| Texas                                                    |                |                |
| TX-500 - San Antonio/Bexar County CoC                    |                |                |
| 2017 SAMM Rapid ReHousing                                | CoCR           | \$151,976      |
| 2017 SAMMinistries Housing First                         | CoCR           | \$1,178,283    |
| 2017 SAMMinistries Housing First 2                       | CoCR           | \$252,310      |
| 2017 SAMMinistries Housing Firs