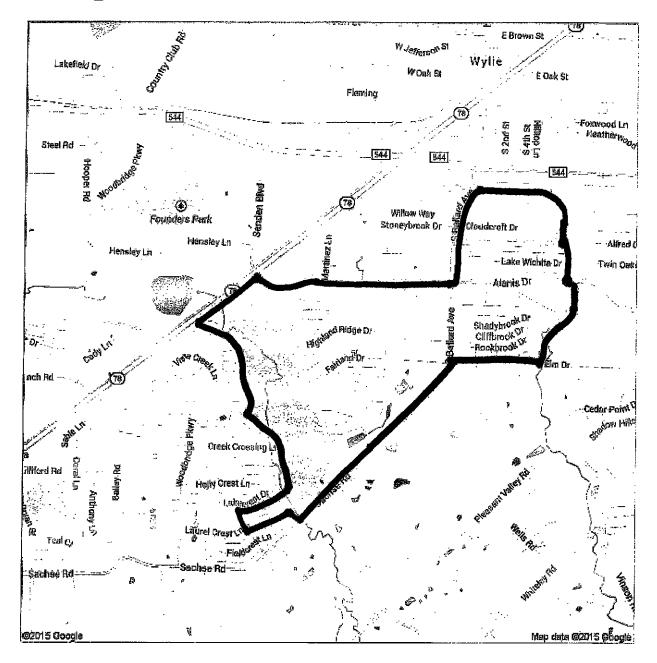

#### ASSOCIATION'S BOUNDARY DESCRIPTION

The SOUTH WYLIE NEIGHBORHOOD ASSOCIATION, INC. 's boundary description of the neighborhood it serves in the City of Wylie, Collin County, Texas, which was duly adopted by its Board of Directors, is described as follows:

Beginning at the Southeast intersection of State Highway 78 and Alanis Drive;

Then turn right off of Highway 78 and going East along Alanis Drive until South Ballard Avenue;

Then turn left going North along S. Ballard Avenue until Pirate Drive;

Then turn right going East along Pirate Drive, a short jog to the right at Hilltop Lane, and continuing on Pirate Drive until Thomas Street;

Then continuing straight as Thomas Street going East and South along Thomas Street until the South line of the "Wylie Community Park";

Then going East along the South line of the "Wylie Community Park", also being the back property line of the lots facing Lake Travis Drive to its last lot;

Then going South along the back property line of the lots facing Caddo Lake Drive until Alanis Drive;

Then South across Alanis Drive to the back property line of the lots facing Twinlakes Drive, and going South to the last lot:

Then due West along the property line to the back property line of the lots facing Havenbrook Drive;

Then South along the back property line of the lots facing Havenbrook Drive until Elm Drive;

Then going West along Elm Drive until S. Ballard Ave.;

Then turn left going South on S. Ballard Ave., until Pleasant Valley Road, but continuing straight thereon now called Sachse Road, until the West line of the Woodbridge Golf Club, also being the East back property line of the lots facing Fieldcrest Lane;

Then going North following the West boundary line of the Woodbridge Golf Club until the East corner of Lot 1, Woodbridge Villas property;

Then going North following the East property line of Lot 1, Woodbridge Villas property until State Highway 78;

The going North along the East line of State Highway 78 to the Point of Beginning at the Southeast intersection of State Highway 78 and Alanis Drive.