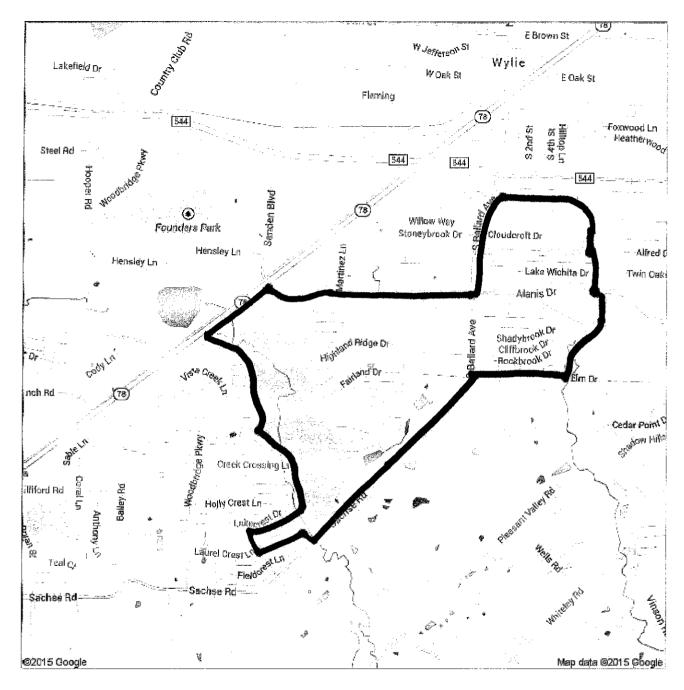

#### ASSOCIATION'S BOUNDARY DESCRIPTION

The SOUTH WYLIE NEIGHBORHOOD ASSOCIATION, INC. 's boundary description of the neighborhood it serves in the City of Wylie, Collin County, Texas, which was duly adopted by its Board of Directors, is described as follows:

Beginning at the Southeast intersection of State Highway 78 and Alanis Drive;

Then turn right off of Highway 78 and going East along Alanis Drive until South Ballard Avenue;

Then turn left going North along S. Ballard Avenue until Pirate Drive;

Then turn right going East along Pirate Drive, a short jog to the right at Hilltop Lane, and continuing on Pirate Drive until Thomas Street;

Then continuing straight as Thomas Street going East and South along Thomas Street until the South line of the "Wylie Community Park";

Then going East along the South line of the "Wylie Community Park", also being the back property line of the lots facing Lake Travis Drive to its last lot;

Then going South along the back property line of the lots facing Caddo Lake Drive until Alanis Drive;

Then South across Alanis Drive to the back property line of the lots facing Twinlakes Drive, and going South to the last lot;

Then due West along the property line to the back property line of the lots facing Havenbrook Drive;

Then South along the back property line of the lots facing Havenbrook Drive until Elm Drive;

Then going West along Elm Drive until S. Ballard Ave.;

Then turn left going South on S. Ballard Ave., until Pleasant Valley Road, but continuing straight thereon now called Sachse Road, until the West line of the Woodbridge Golf Club, also being the East back property line of the lots facing Fieldcrest Lane;

Then going North following the West boundary line of the Woodbridge Golf Club until the East corner of Lot 1, Woodbridge Villas property;

Then going North following the East property line of Lot 1, Woodbridge Villas property until State Highway 78;

The going North along the East line of State Highway 78 to the Point of Beginning at the Southeast intersection of State Highway 78 and Alanis Drive.