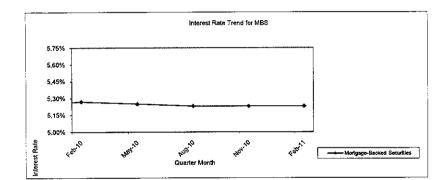

# Supplemental Schedule of Portfolio Interest Rate Trends and Maturities Quarter February 28, 2011

| INVESTMENT TYPE              | Range of i<br>for Current<br>HI |       | Portfalio<br>%<br>Composition | Weighted Avg Rate<br>Beg Carrying Value<br>@ 11/30/10 | Weighted Avg Rate<br>Beg Market Value<br>@ 11/30/10 | Weighted Avg Rate<br>End Carrying Value<br>@ 02/23/11 | Weighted Avg Rate<br>End Market Value<br>@ 02/28/11 | Weighted Av<br>Beg Carryir<br>@ 11/3 | ng Value | Weighted Avg<br>Beg Market<br>@ 11/30 | Value | Weighted Av<br>End Carryir<br>@ 02/2 | ig Value | Weighted Av<br>End Mark<br>@ 02/3 | et Value |
|------------------------------|---------------------------------|-------|-------------------------------|-------------------------------------------------------|-----------------------------------------------------|-------------------------------------------------------|-----------------------------------------------------|--------------------------------------|----------|---------------------------------------|-------|--------------------------------------|----------|-----------------------------------|----------|
|                              |                                 |       |                               |                                                       |                                                     | · · · · · · · · · · · · · · · · · · ·                 |                                                     | Months                               | Days     | Months                                | Days  | Months                               | Days     | Months                            | Days     |
| Mortgage-Backed Securities   | 8.75%                           | 4.49% | 71,11%                        | 5.23%                                                 | 5.23%                                               | 5.22%                                                 | 5.23%                                               | 309                                  | 10       | 308                                   | 18    | 304                                  | 13       | 303                               | 25       |
| Guaranteed Inv Contracts     | 6,09%                           | 3.37% | 1,54%                         | 4.96%                                                 | 4,96%                                               | 5.24%                                                 | 5.24%                                               | 277                                  | 14       | 277                                   | 14    | 256                                  | 28       | 256                               | 28       |
| Investment Agreements        | 6.15%                           | 3,25% | 0.09%                         | 4,19%                                                 | 4.19%                                               | 4,51%                                                 | 4,51%                                               | 342                                  | 27       | 342                                   | 27    | 314                                  | 9        | 314                               | 9        |
| Repurchase Agreements        | 0,15%                           | 0.15% | 6,30%                         | 0.20%                                                 | 0.20%                                               | 0.15%                                                 | 0,15%                                               | 0                                    | 1        | D                                     | 1     | 0                                    | 1        | 0                                 | 1        |
| Money Markets                | 0,01%                           | 0.00% | 1,02%                         | 0.01%                                                 | 0,01%                                               | 0.01%                                                 | 0.01%                                               | 0                                    | 1        | D                                     | 1     | 0                                    | 1        | ٥                                 | 1        |
| Treasury-Backed Mutual Funds | 0.03%                           | 0,00% | 19.62%                        | 0,01%                                                 | 0.01%                                               | 0,01%                                                 | 0.01%                                               | 0                                    | 1        | C                                     | 1     | 0                                    | 1        | ٥                                 | 1        |
| Commercial Paper             | 0.29%                           | 0.29% | 0,32%                         | 0.29%                                                 | 0.29%                                               | 0.29%                                                 | 0.29%                                               | 3                                    | 3        | 3                                     | 3     | 0                                    | 3        | 0                                 | 3        |