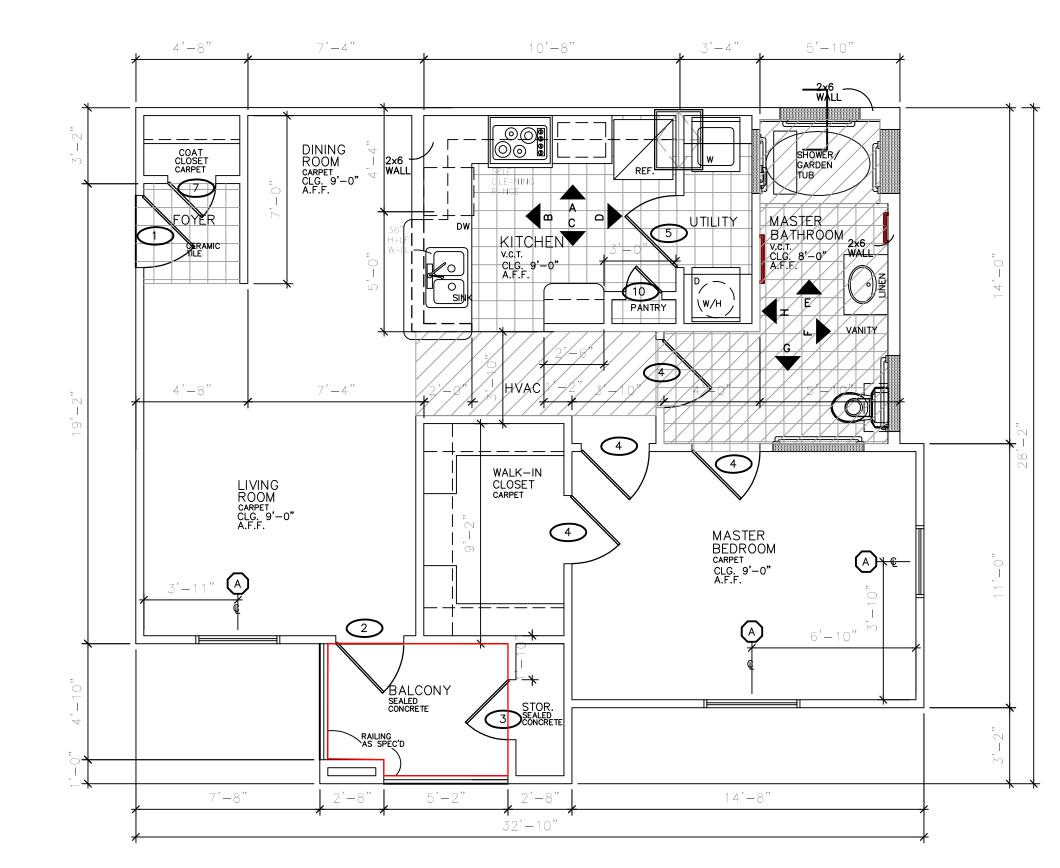

|          | 8        | PANTRY / CLOSET / LINEN                          |
| 10       | Ε         | 1'-6"   | 6'-8"  | 1 3/8"    | WOOD        | WOOD       | NO      |             |          | 8        | LINEN / PANTRY                                   |
| 11       | G         | 2/1'-6" | 6'-8"  | 1 3/8"    | WOOD        | WOOD       | NO      |             |          | 9        | PAIR OF CLOSET DOORS                             |
| 12       | 1         | 2/2'-0" | 6'-8"  | 1 3/8"    | WOOD        | WOOD       | NO      |             |          | 10       | CLOSET                                           |
| 14       | Α         | 3'-0"   | 6'-8"  | 1 3/4"    | METAL       | WOOD       | NO      | ₩           |          | 11       | FIRE SPRINKLER CLOSET, NO PREP                   |



\*\*REFER TO BUILDING PLANS FOR VARY FROM GROUND FLOOR VS. UPPER FLOORS\*\*

DRAWING SCALE: 1/4" = 1'-0"

## 2 1 BEDROOM / 1 BATH - SCHEDULES

"E" BATH #1 ELEV.

SCALE: 3/8" = 1'-0"

3 INTERIOR ELEVATIONS

1 FLOOR PLAN - 1 BEDROOM / 1 BATH - ACCESSIBLE





"F" BATH #1 ELEV.

SCALE: 3/8" = 1'-0"

SCALE: 3/8" = 1'-0"

"G" BATH #1 ELEV. "H" BATH #1 ELEV.

SCALE: 3/8" = 1'-0"

ARCHITECTS, INC.

SAN ANTONIO, TEXAS 78249

12758 CIMARRON PATE

WEB WWW.DHRARCHITECTS.C

REVISED ISSUE DATES

A-1A / 1B1B



TEXAS LICENSE NO. 10881

### **ROOM FINISH SCHEDULE** IINIT P-9 / 2P2P 10/2 CE

|               |                                                               |       |                  |         | CLOSET    |                 |                     |             |      |                |
|-----