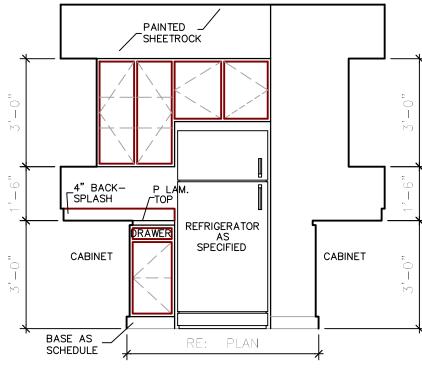

1'-6"   | 6'-8"  | 1 3/8"    | H.C WOOD    | WOOD       | NO      |             |          | 8        | LINEN / PANTRY                                   |
| 11       | G         | 2/1'-6" | 6'-8"  |           | H.C WOOD    | WOOD       | NO      |             |          | 9        | PAIR OF CLOSET DOORS                             |
| 12       |           | 2/2'-0" | 6'-8"  | 1 3/8"    | H.C WOOD    | WOOD       | NO      |             |          | 10       | CLOSET                                           |
| 14       | Α         | 3'-0"   | 6'-8"  | 1 3/4"    | METAL       | WOOD       | NO      | ₩           |          | 11       | FIRE SPRINKLER CLOSET, NO PREP                   |



DRAWING SCALE: 1/4" = 1'-0"

## 2 2 BEDROOM / 2 BATH - NOTES

## 1 FLOOR PLAN - 2 BEDROOM / 2 BATH









UPPER FLOORS\*\*





"A" KITCHEN ELEV.
SCALE: 3/8" = 1'-0"

"B" KITCHEN ELEV.
SCALE: 3/8" = 1'-0"

"C" KITCHEN ELEV.
SCALE: 3/8" = 1'-0"









SCALE: 3/8" = 1'-0"





SCALE: 3/8" = 1'-0"

3 INTERIOR ELEVATIONS

DURAND-HOLLIS RUPE

12758 CIMARRON PATE

FAX. 210.697.3309

eMAIL office@dhrarchitects.com

WEB WWW.DHRARCHITECTS.C

REVISED ISSUE DATES

ARCHITECTS, INC.

SUITE 126

SAN ANTONIO, TEXAS 78249

B-2 / 2B2B

## **ROOM FINISH SCHEDULE UNIT B-3 / 2B1B** 921 SF



#### ALL EQUIPMENT FINISH IN BRUSHED CHROME

EQUIPMENT LEGEND

- 1) TOILET PAPER HOLDER MOUNTED AT 19" MIN. A.F.F.
- $\stackrel{ ext{(2)}}{}$  24" towel bar mounted top at 48" a.f.f.
- $\langle 4 
  angle$  shower curtain rod mounted at 72" a.f.f.
- 🕓 12" exposed mounted grab bar. mounted between 33" min to 36" max a.