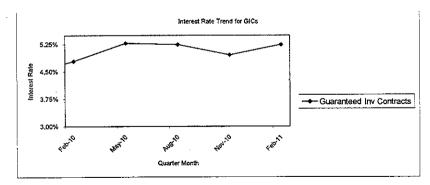

# Supplemental Schedule of Portfolio Interest Rate Trends and Maturities Quarter February 28, 2011

| INVESTMENT TYPE              | Range of i<br>for Current<br>HI |       | Portfalio<br>%<br>Composition | Weighted Avg Rate<br>Beg Carrying Value<br>@ 11/30/10 | Weighted Avg Rate<br>Beg Market Value<br>@ 11/30/10 | Weighted Avg Rate<br>End Carrying Value<br>@ 02/23/11 | Weighted Avg Rate<br>End Market Value<br>@ 02/28/11 | Weighted Av<br>Beg Carryir<br>@ 11/3 | ng Value | Weighted Avg<br>Beg Market<br>@ 11/30 | Value | Weighted Av<br>End Carryir<br>@ 02/2 | ig Value | Weighted Av<br>End Mark<br>@ 02/3 | et Value |
|------------------------------|---------------------------------|-------|-------------------------------|-------------------------------------------------------|-----------------------------------------------------|-------------------------------------------------------|-----------------------------------------------------|--------------------------------------|----------|---------------------------------------|-------|--------------------------------------|----------|-----------------------------------|----------|
|                              |                                 |       |                               |                                                       |                                                     | · · · · · · · · · · · · · · · · · · ·                 |                                                     | Months                               | Days     | Months                                | Days  | Months                               | Days     | Months                            | Days     |
| Mortgage-Backed Securities   | 8.75%                           | 4.49% | 71,11%                        | 5.23%                                                 | 5.23%                                               | 5.22%                                                 | 5.23%                                               | 309                                  | 10       | 308                                   | 18    | 304                                  | 13       | 303                               | 25       |
| Guaranteed Inv Contracts     | 6,09%                           | 3.37% | 1,54%                         | 4.96%                                                 | 4,96%                                               | 5.24%                                                 | 5.24%                                               | 277                                  | 14       | 277                                   | 14    | 256                                  | 28       | 256                               | 28       |
| Investment Agreements        | 6.15%                           | 3,25% | 0.09%                         | 4,19%                                                 | 4.19%                                               | 4,51%                                                 | 4,51%                                               | 342                                  | 27       | 342                                   | 27    | 314                                  | 9        | 314                               | 9        |
| Repurchase Agreements        | 0,15%                           | 0.15% | 6,30%                         | 0.20%                                                 | 0.20%                                               | 0.15%                                                 | 0,15%                                               | 0                                    | 1        | D                                     | 1     | 0                                    | 1        | 0                                 | 1        |
| Money Markets                | 0,01%                           | 0.00% | 1,02%                         | 0.01%                                                 | 0,01%                                               | 0.01%                                                 | 0.01%                                               | 0                                    | 1        | D                                     | 1     | 0                                    | 1        | ٥                                 | 1        |
| Treasury-Backed Mutual Funds | 0.03%                           | 0,00% | 19.62%                        | 0,01%                                                 | 0.01%                                               | 0,01%                                                 | 0.01%                                               | 0                                    | 1        | C                                     | 1     | 0                                    | 1        | ٥                                 | 1        |
| Commercial Paper             | 0.29%                           | 0.29% | 0,32%                         | 0.29%                                                 | 0.29%                                               | 0.29%                                                 | 0.29%                                               | 3                                    | 3        | 3                                     | 3     | 0                                    | 3        | 0                                 | 3        |