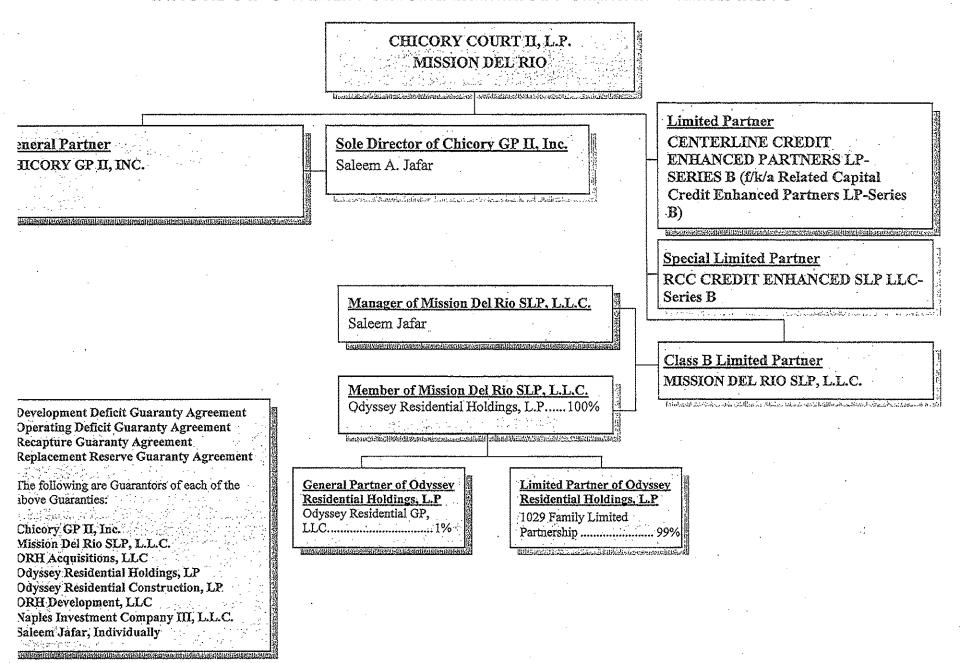

#### Multifamily Division Items - Housing Tax Credit Program

f) Presentation, Discussion, and Possible Action regarding of Housing Tax Credit Amendments

Robbye Meyer Dir. Multifamily

| 04488  | Mission del Rio                  | San Antonio |
|--------|----------------------------------|-------------|
| 05441  | Cobblestone Manor                | Fort Worth  |
| 060217 | Mariposa Apartments at Reed Road | Houston     |
| 09712  | City Walk at Akard               | Dallas      |