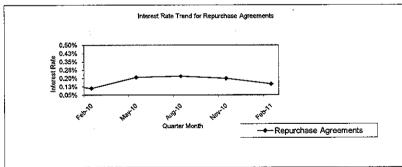

# Supplemental Schedule of Portfolio Interest Rate Trends and Maturities Quarter February 28, 2011

| INVESTMENT TYPE              | Range of i<br>for Current<br>HI |       | Portfalio<br>%<br>Composition | Weighted Avg Rate<br>Beg Carrying Value<br>@ 11/30/10 | Weighted Avg Rate<br>Beg Market Value<br>@ 11/30/10 | Weighted Avg Rate<br>End Carrying Value<br>@ 02/23/11 | Weighted Avg Rate<br>End Market Value<br>@ 02/28/11 | Weighted Av<br>Beg Carryir<br>@ 11/3 | ng Value | Weighted Avg<br>Beg Market<br>@ 11/30 | Value | Weighted Av<br>End Carryir<br>@ 02/2 | ig Value | Weighted Av<br>End Mark<br>@ 02/3 | et Value |
|------------------------------|---------------------------------|-------|-------------------------------|-------------------------------------------------------|-----------------------------------------------------|-------------------------------------------------------|-----------------------------------------------------|--------------------------------------|----------|---------------------------------------|-------|--------------------------------------|----------|-----------------------------------|----------|
|                              |                                 |       |                               |                                                       |                                                     | · · · · · · · · · · · · · · · · · · ·                 |                                                     | Months                               | Days     | Months                                | Days  | Months                               | Days     | Months                            | Days     |
| Mortgage-Backed Securities   | 8.75%                           | 4.49% | 71,11%                        | 5.23%                                                 | 5.23%                                               | 5.22%                                                 | 5.23%                                               | 309                                  | 10       | 308                                   | 18    | 304                                  | 13       | 303                               | 25       |
| Guaranteed Inv Contracts     | 6,09%                           | 3.37% | 1,54%                         | 4.96%                                                 | 4,96%                                               | 5.24%                                                 | 5.24%                                               | 277                                  | 14       | 277                                   | 14    | 256                                  | 28       | 256                               | 28       |
| Investment Agreements        | 6.15%                           | 3,25% | 0.09%                         | 4,19%                                                 | 4.19%                                               | 4,51%                                                 | 4,51%                                               | 342                                  | 27       | 342                                   | 27    | 314                                  | 9        | 314                               | 9        |
| Repurchase Agreements        | 0,15%                           | 0.15% | 6,30%                         | 0.20%                                                 | 0.20%                                               | 0.15%                                                 | 0,15%                                               | 0                                    | 1        | D                                     | 1     | 0                                    | 1        | 0                                 | 1        |
| Money Markets                | 0,01%                           | 0.00% | 1,02%                         | 0.01%                                                 | 0,01%                                               | 0.01%                                                 | 0.01%                                               | 0                                    | 1        | D                                     | 1     | 0                                    | 1        | ٥                                 | 1        |
| Treasury-Backed Mutual Funds | 0.03%                           | 0,00% | 19.62%                        | 0,01%                                                 | 0.01%                                               | 0,01%                                                 | 0.01%                                               | 0                                    | 1        | C                                     | 1     | 0                                    | 1        | ٥                                 | 1        |
| Commercial Paper             | 0.29%                           | 0.29% | 0,32%                         | 0.29%                                                 | 0.29%                                               | 0.29%                                                 | 0.29%                                               | 3                                    | 3        | 3                                     | 3     | 0                                    | 3        | 0                                 | 3        |