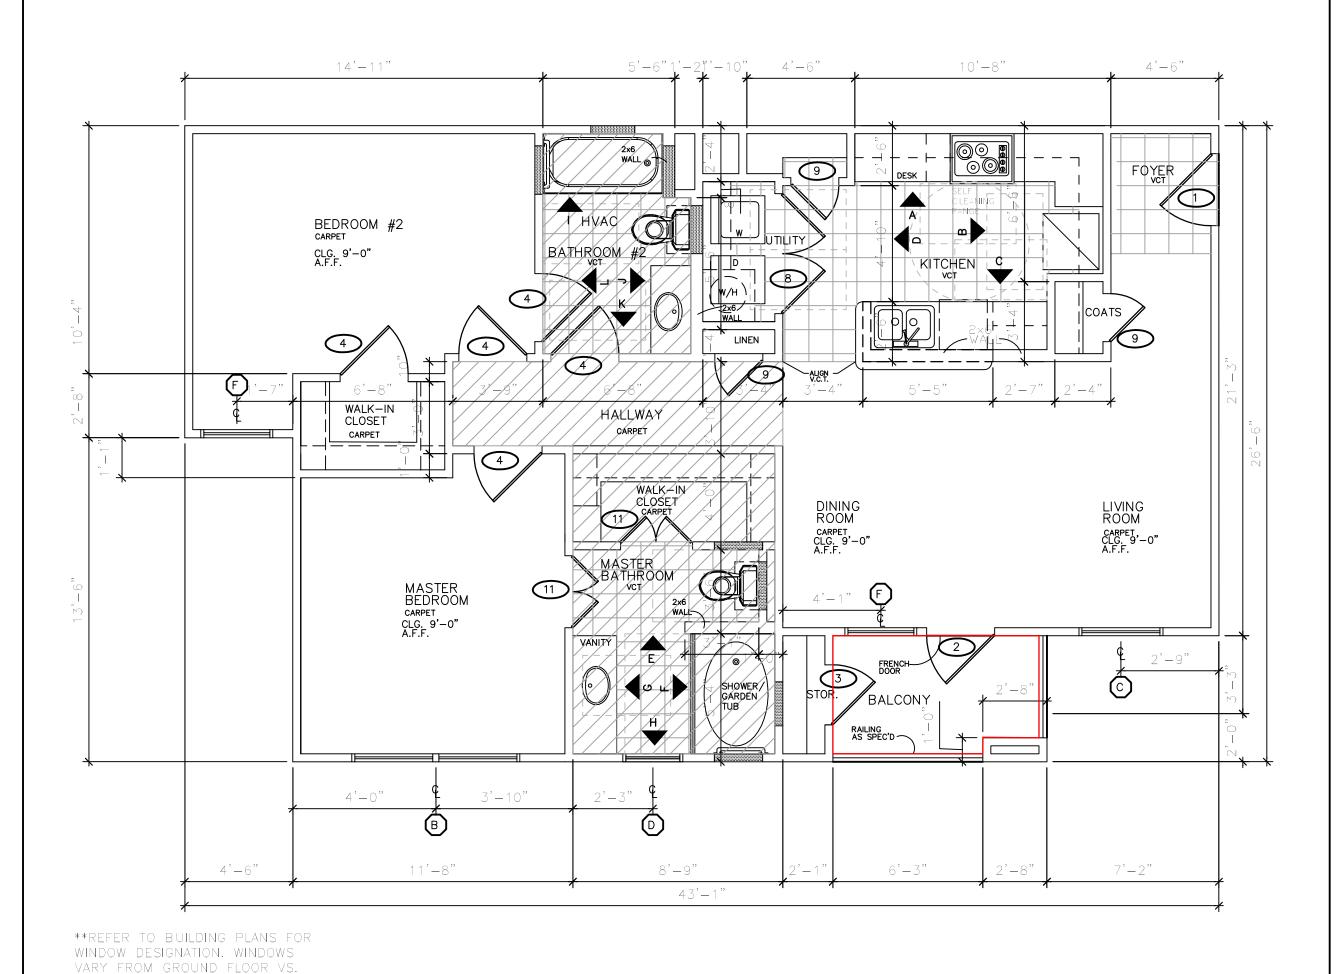

|          | 8        | PANTRY / CLOSET / LINEN                          |
| 10       | Ε         | 1'-6"   | 6'-8"  | 1 3/8"    | H.C WOOD    | WOOD       | NO      |             |          | 8        | LINEN / PANTRY                                   |
| 11       | G         | 2/1'-6" | 6'-8"  |           | H.C WOOD    | WOOD       | NO      |             |          | 9        | PAIR OF CLOSET DOORS                             |
| 12       |           | 2/2'-0" | 6'-8"  | 1 3/8"    | H.C WOOD    | WOOD       | NO      |             |          | 10       | CLOSET                                           |
| 14       | Α         | 3'-0"   | 6'-8"  | 1 3/4"    | METAL       | WOOD       | NO      | ₩           |          | 11       | FIRE SPRINKLER CLOSET, NO PREP                   |



DRAWING SCALE: 1/4" = 1'-0"

## 2 2 BEDROOM / 2 BATH - NOTES

## 1 FLOOR PLAN - 2 BEDROOM / 2 BATH









UPPER FLOORS\*\*





"A" KITCHEN ELEV.
SCALE: 3/8" = 1'-0"

"B" KITCHEN ELEV.
SCALE: 3/8" = 1'-0"

"C" KITCHEN ELEV.
SCALE: 3/8" = 1'-0"









SCALE: 3/8" = 1'-0"





SCALE: 3/8" = 1'-0"

3 INTERIOR ELEVATIONS

DURAND-HOLLIS RUPE

12758 CIMARRON PATE

FAX. 210.697.3309

eMAIL office@dhrarchitects.com

WEB WWW.DHRARCHITECTS.C

REVISED ISSUE DATES

ARCHITECTS, INC.

SUITE 126

SAN ANTONIO, TEXAS 78249

B-2 / 2B2B

## **ROOM FINISH SCHEDULE UNIT B-3 / 2B1B** 921 SF



#### ALL EQUIPMENT FINISH IN BRUSHED CHROME

EQUIPMENT LEGEND

- 1) TOILET PAPER HOLDER MOUNTED AT 19" MIN. A.F.F.
- $\stackrel{ ext{(2)}}{}$  24" towel bar mounted top at 48" a.f.f.
- $\langle 4 
  angle$  shower c