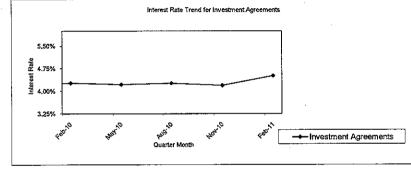

# Supplemental Schedule of Portfolio Interest Rate Trends and Maturities Quarter February 28, 2011

| INVESTMENT TYPE              | Range of i<br>for Current<br>HI |       | Portfalio<br>%<br>Composition | Weighted Avg Rate<br>Beg Carrying Value<br>@ 11/30/10 | Weighted Avg Rate<br>Beg Market Value<br>@ 11/30/10 | Weighted Avg Rate<br>End Carrying Value<br>@ 02/23/11 | Weighted Avg Rate<br>End Market Value<br>@ 02/28/11 | Weighted Av<br>Beg Carryir<br>@ 11/3 | ng Value | Weighted Avg<br>Beg Market<br>@ 11/30 | Value | Weighted Av<br>End Carryir<br>@ 02/2 | ig Value | Weighted Av<br>End Mark<br>@ 02/3 | et Value |
|------------------------------|---------------------------------|-------|-------------------------------|-------------------------------------------------------|-----------------------------------------------------|-------------------------------------------------------|-----------------------------------------------------|--------------------------------------|----------|---------------------------------------|-------|--------------------------------------|----------|-----------------------------------|----------|
|                              |                                 |       |                               |                                                       |                                                     | · · · · · · · · · · · · · · · · · · ·                 |                                                     | Months                               | Days     | Months                                | Days  | Months                               | Days     | Months                            | Days     |
| Mortgage-Backed Securities   | 8.75%                           | 4.49% | 71,11%                        | 5.23%                                                 | 5.23%                                               | 5.22%                                                 | 5.23%                                               | 309                                  | 10       | 308                                   | 18    | 304                                  | 13       | 303                               | 25       |
| Guaranteed Inv Contracts     | 6,09%                           | 3.37% | 1,54%                         | 4.96%                                                 | 4,96%                                               | 5.24%                                                 | 5.24%                                               | 277                                  | 14       | 277                                   | 14    | 256                                  | 28       | 256                               | 28       |
| Investment Agreements        | 6.15%                           | 3,25% | 0.09%                         | 4,19%                                                 | 4.19%                                               | 4,51%                                                 | 4,51%                                               | 342                                  | 27       | 342                                   | 27    | 314                                  | 9        | 314                               | 9        |
| Repurchase Agreements        | 0,15%                           | 0.15% | 6,30%                         | 0.20%                                                 | 0.20%                                               | 0.15%                                                 | 0,15%                                               | 0                                    | 1        | D                                     | 1     | 0                                    | 1        | 0                                 | 1        |
| Money Markets                | 0,01%                           | 0.00% | 1,02%                         | 0.01%                                                 | 0,01%                                               | 0.01%                                                 | 0.01%                                               | 0                                    | 1        | D                                     | 1     | 0                                    | 1        | ٥                                 | 1        |
| Treasury-Backed Mutual Funds | 0.03%                           | 0,00% | 19.62%                        | 0,01%                                                 | 0.01%                                               | 0,01%                                                 | 0.01%                                               | 0                                    | 1        | C                                     | 1     | 0                                    | 1        | ٥                                 | 1        |
| Commercial Paper             | 0.29%                           | 0.29% | 0,32%                         | 0.29%                                                 | 0.29%                                               | 0.29%                                                 | 0.29%                                               | 3                                    | 3        | 3                                     | 3     | 0                                    | 3        | 0                                 | 3        |