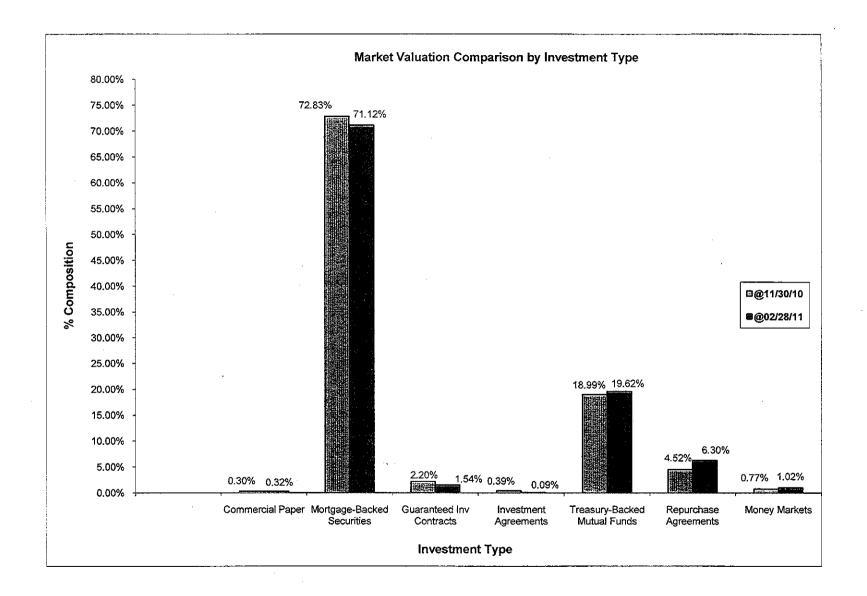

The portfolio consists of (See Page 4):

|                                         | <b>Beginning Quarter</b> | <b>Ending Quarter</b> |
|-----------------------------------------|--------------------------|-----------------------|
| <b>Mortgage Backed Securities (MBS)</b> | 73%                      | 71%                   |
| <b>Guaranteed Investment Contract/</b>  |                          |                       |
| <b>Investment Agreement (GIC/IA)</b>    | 3%                       | 2%                    |
| Repurchase Agreements                   | 5%                       | 6%                    |
| Other (Cd's, MM's, T-Bonds)             | 19%                      | 21%                   |

#### (b) (4) Summary statement of each pooled investment group:

| INVESTMENT TYPE              | FAIR VALUE<br>(MARKET)<br>@ 11/30/10 | CARRYING<br>VALUE<br>@ 11/30/10 | ACCRETION/<br>PURCHASES | CHANGE IN CARRY<br>AMORTIZATION/<br>SALES | ING VALUE       | TRANSFERS | CARRYING<br>VALUE<br>@ 02/28/11 | FAIR VALUE<br>(MARKET)<br>@ 02/28/11 | CHANGE<br>IN FAIR VALUE<br>(MARKET) | RECOGNIZED<br>GAIN |
|------------------------------|--------------------------------------|---------------------------------|-------------------------|-------------------------------------------|-----------------|-----------|---------------------------------|--------------------------------------|-------------------------------------|--------------------|
| Commercial Paper             | 5.003.289.26                         | 5,003,289.26                    | 3,630.07                | 0.00                                      | 0.00            | 0.00      | 5,006,919.33                    | 5,006,919.33                         | -                                   | 0.00               |
| Mortgage-Backed Securities   | 1,200,877,295.63                     | 1,107,546,016.46                | 25,156,241.47           | (25,233,497.78)                           | (59,801,649.64) | 0.00      | 1,047,767,110,51                | 1,129,484,234.66                     | (11,514,155.02)                     | 0.00               |
| Guaranteed Inv Contracts     | 36,196,014.55                        | 36,196,014.55                   | 902,331.18              | (2,697,533,49)                            | (9,868,776,29)  | 0.00      | 24,532,035.95                   | 24,532,035.95                        | -                                   | 0.00               |
| Investment Agreements        | 6,406,757.79                         | 6,406,757.79                    | 204,892.72              | (969,244.64)                              | (4,282,660.46)  | 0.00      | 1,359,745.41                    | 1,359,745.41                         | -                                   | 0.00               |
| Treasury-Backed Mutual Funds | 313,053,228.91                       | 313,053,228,91                  | 2,744,031.58            | (4,185,177.19)                            | 0.00            | 0.00      | 311,612,083.30                  | 311,612,083,30                       | -                                   | 0.00               |
| Repurchase Agreements        | 74,591,627,17                        | 74,591,627.17                   | 38,454,156,25           | (12,521,399.40)                           | (516,338.76)    | 0.00      | 100,008,045.26                  | 100,008,045.26                       | -                                   | 0.00               |
| Money Markets                | 12,713,347.66                        | 12,713,347.66                   | 7,337,086.83            | (3,928,939.58)                            | 0.00            | 0.00      | 16,121,494.91                   | 16,121,494.91                        | •                                   | 0.00               |
| гот                          | TAIL 1,548,841,560.97                | 1,555,610,281.80                | 74,802,370.10           | (49,535,792.08)                           | (74,469,425.15) | 0.00      | 1,506,407,434.67                | 1,588,124,558:82                     | (11,514,155.02)                     | 0.00               |