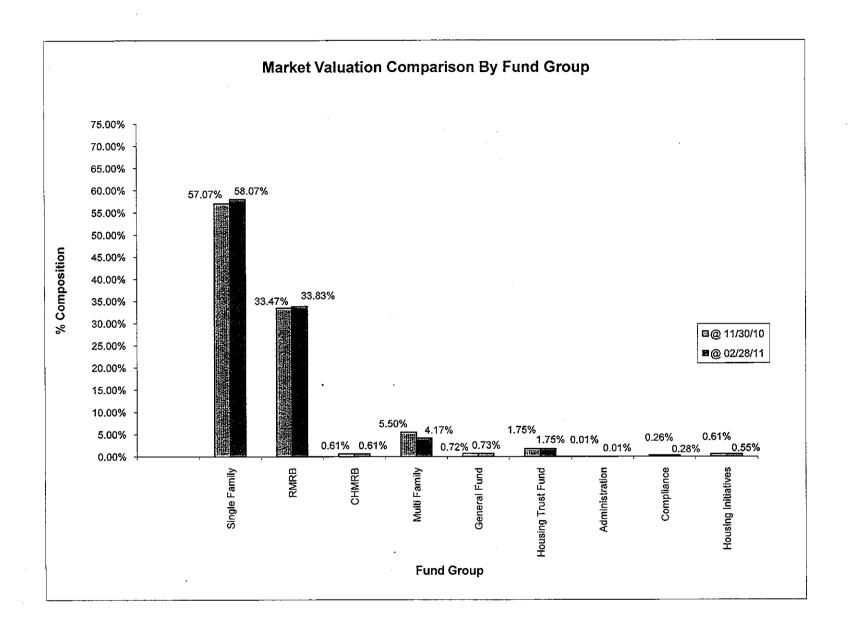

# PUBLIC FUNDS INVESTMENT ACT INTERNAL MANAGEMENT REPORT (SEC. 2256.023) QUARTER ENDING FEBRUARY 28, 2011

- 1) PFIA- Internal Management Report (Sec. 2256.023)
- 2) Bar Graph Comparison of Market by Fund Group between Quarters
- 3) Supplemental Schedule of Portfolio Interest Rate Trends and Maturities
- 4) Bar Graph Comparison of Market Valuation by Investment Type between Quarters
- 5) Supplemental Public Funds Investment Act Report by Investment Type
- 6) Detail of Investments including maturity dates by Fund Group

| INDENTURE           | FAIR VALUE<br>(MARKET)<br>@ 11/30/10 | CARRYING<br>VALUE<br>@ 11/30/10 | ACCRETION/<br>PURCHASES | CHANGE IN CARRY<br>AMORTIZATION/<br>SALES | YING VALUE      | TRANSFERS | CARRYING<br>VALUE<br>@ 02/28/11 | FAIR VALUE<br>(MARKET)<br>@ 02/28/11 | CHANGE<br>IN FAIR VALUE<br>(MARKET) | ACCRUED<br>INT RECVBL<br>@ 02/28/11 | RECOGNIZED<br>GAIN |
|---------------------|--------------------------------------|---------------------------------|-------------------------|-------------------------------------------|-----------------|-----------|---------------------------------|--------------------------------------|-------------------------------------|-------------------------------------|--------------------|
| Single Family       | 940,948,866                          | i,79 869,150,357.08             | 58,403,642.87           | (127,120.93)                              | (67,490,025.45) | 0.00      | 859,936,853.57                  | 922,170,954.72                       | (9,564,408.56)                      | 3,521,186.00                        | 0.00               |
| RMRB                | 551,886,245                          | .98 531,566,882.82              | 1,047,361.56            | (6,975,543.44)                            | (6,622,416.48)  | 0.00      | 519,016,284.46                  | 537,325,297.55                       | (2,010,350.07)                      | 1,428,035.00                        | 0.00               |
| CHMRB               | 10,131,185                           | .79 9,017,779.49                | 139,581.62              | (336,778.70)                              | (356,983.22)    | 0.00      | 8,463,599.19                    | 9,637,609.10                         | 60,603.61                           | 54,678.00                           | 0.00               |
| Multi Family        | 90,694,372                           | .02 90,694,372.02               | 10,191,543.81           | (34,652,216.45)                           | 0.00            | 0.00      | 66,233,699.38                   | 66,233,699.38                        | •                                   | 0.00                                | 0.00               |
| General Fund        | 11,850,056                           | .32 11,850,050.32               | 1,164,829.18            | (1,399,721.19)                            | 0.00            | 0.00      | 11,615,158.31                   | 11,615,158.31                        | -                                   | 6,950.00                            | 0.00               |
| Housing Trust Fund  | 28,819,09                            | 28,819,097.60                   | 3,224,119.27            | (4,328,315,17)                            | 0.00            | 0.00      | 27,714,901.70                   | 27,714,901.70                        | -                                   | 115.00                              | 0.00               |
| Administration      | 158,90                               | .48 158,901.48                  | 15.57                   | . 0.00                                    | 0.00            | 0.00      | 158,917.05                      | 158,917,05                           | •                                   | 1.00                                | 0.00               |
| Compliance          | 4,219,16                             | .77 4,219,167,77                | 494,778.71              | (216,425.33)                              | 0.00            | 0.00      | 4,497,521.15                    | 4,497,521.15                         | -                                   | 19.00                               | 0.00               |
| Housing Initiatives | 10,133,67                            | 3.22 10,133,673.22              | 136,497.51              | (1,499,670.87)                            | 0.00            | 0.00      | 8,770,499,86                    | 8,770,499.86                         | -                                   | 37.00                               | 0.00               |
| TC                  | OTAL 1,648,841,56                    | 0.97 1,555,610,281.80           | 74,802,370.10           | (49,535,792.08)                           | (74,469,425.15) | 0.00      | 1,506,407,434,67                | 1,588,124,558.82                     | (11,514,155.02)                     | 5,011,021.00                        | 0.00               |

The portfolio consists of (See Page 4):

|                                         | <b>Beginning Quarter</b> | <b>Ending Quarter</b> |
|-----------------------------------------|--------------------------|-----------------------|
| <b>Mortgage Backed Securities (MBS)</b> | 73%                      | 71%                   |
| <b>Guaranteed Investment Contract/</b>  |                          |                       |
| <b>Investment Agreement (GIC/IA)</b>    | 3%                       | 2%                    |
| Repurchase Agreements                   | 5%                       | 6%                    |
| Other (Cd's, MM's, T-Bonds)             | 19%                      | 21%                   |

The 2% MBS decrease is a result of maturities which represent loan repayments received. The 1% GIC/IA Agreement decrease is a result of liquidation of long term investments in preparation for scheduled debt service payments during the month of March related to the Single Family indenture. The 1% increase in Repurchase Agreements is a result of the investment of funds related to debt service payments for the Single Family Indenture.