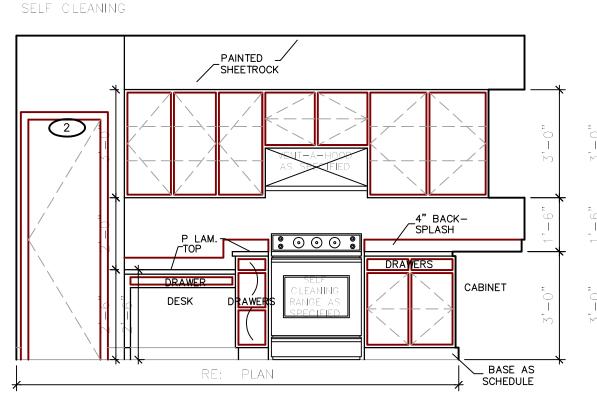

| 1'-6"   | 6'-8"  | 1 3/8"    | H.C WOOD    | WOOD       | NO      |             |          | 8        | LINEN / PANTRY                                   |
| 11       | G         | 2/1'-6" | 6'-8"  |           | H.C WOOD    | WOOD       | NO      |             |          | 9        | PAIR OF CLOSET DOORS                             |
| 12       |           | 2/2'-0" | 6'-8"  | 1 3/8"    | H.C WOOD    | WOOD       | NO      |             |          | 10       | CLOSET                                           |
| 14       | Α         | 3'-0"   | 6'-8"  | 1 3/4"    | METAL       | WOOD       | NO      | ₩           |          | 11       | FIRE SPRINKLER CLOSET, NO PREP                   |



DRAWING SCALE: 1/4" = 1'-0"

## 2 2 BEDROOM / 2 BATH - NOTES

## 1 FLOOR PLAN - 2 BEDROOM / 2 BATH









UPPER FLOORS\*\*





"A" KITCHEN ELEV.
SCALE: 3/8" = 1'-0"

"B" KITCHEN ELEV.
SCALE: 3/8" = 1'-0"

"C" KITCHEN ELEV.
SCALE: 3/8" = 1'-0"









SCALE: 3/8" = 1'-0"





SCALE: 3/8" = 1'-0"

3 INTERIOR ELEVATIONS

DURAND-HOLLIS RUPE

12758 CIMARRON PATE

FAX. 210.697.3309

eMAIL office@dhrarchitects.com

WEB WWW.DHRARCHITECTS.C

REVISED ISSUE DATES

ARCHITECTS, INC.

SUITE 126

SAN ANTONIO, TEXAS 78249

B-2 / 2B2B

## **ROOM FINISH SCHEDULE UNIT B-3 / 2B1B** 921 SF



#### ALL EQUIPMENT FINISH IN BRUSHED CHROME

EQUIPMENT LEGEND

- 1) TOILET PAPER HOLDER MOUNTED AT 19" MIN. A.F.F.
- $\stackrel{ ext{(2)}}{}$  24" towel bar mounted top at 48" a.f.f.
- $\langle 4 
  angle$  shower curtain rod mounted at 72" a.f.f.
- 🕓 12" exposed mounted grab bar. mounted between 33" min to 36" max