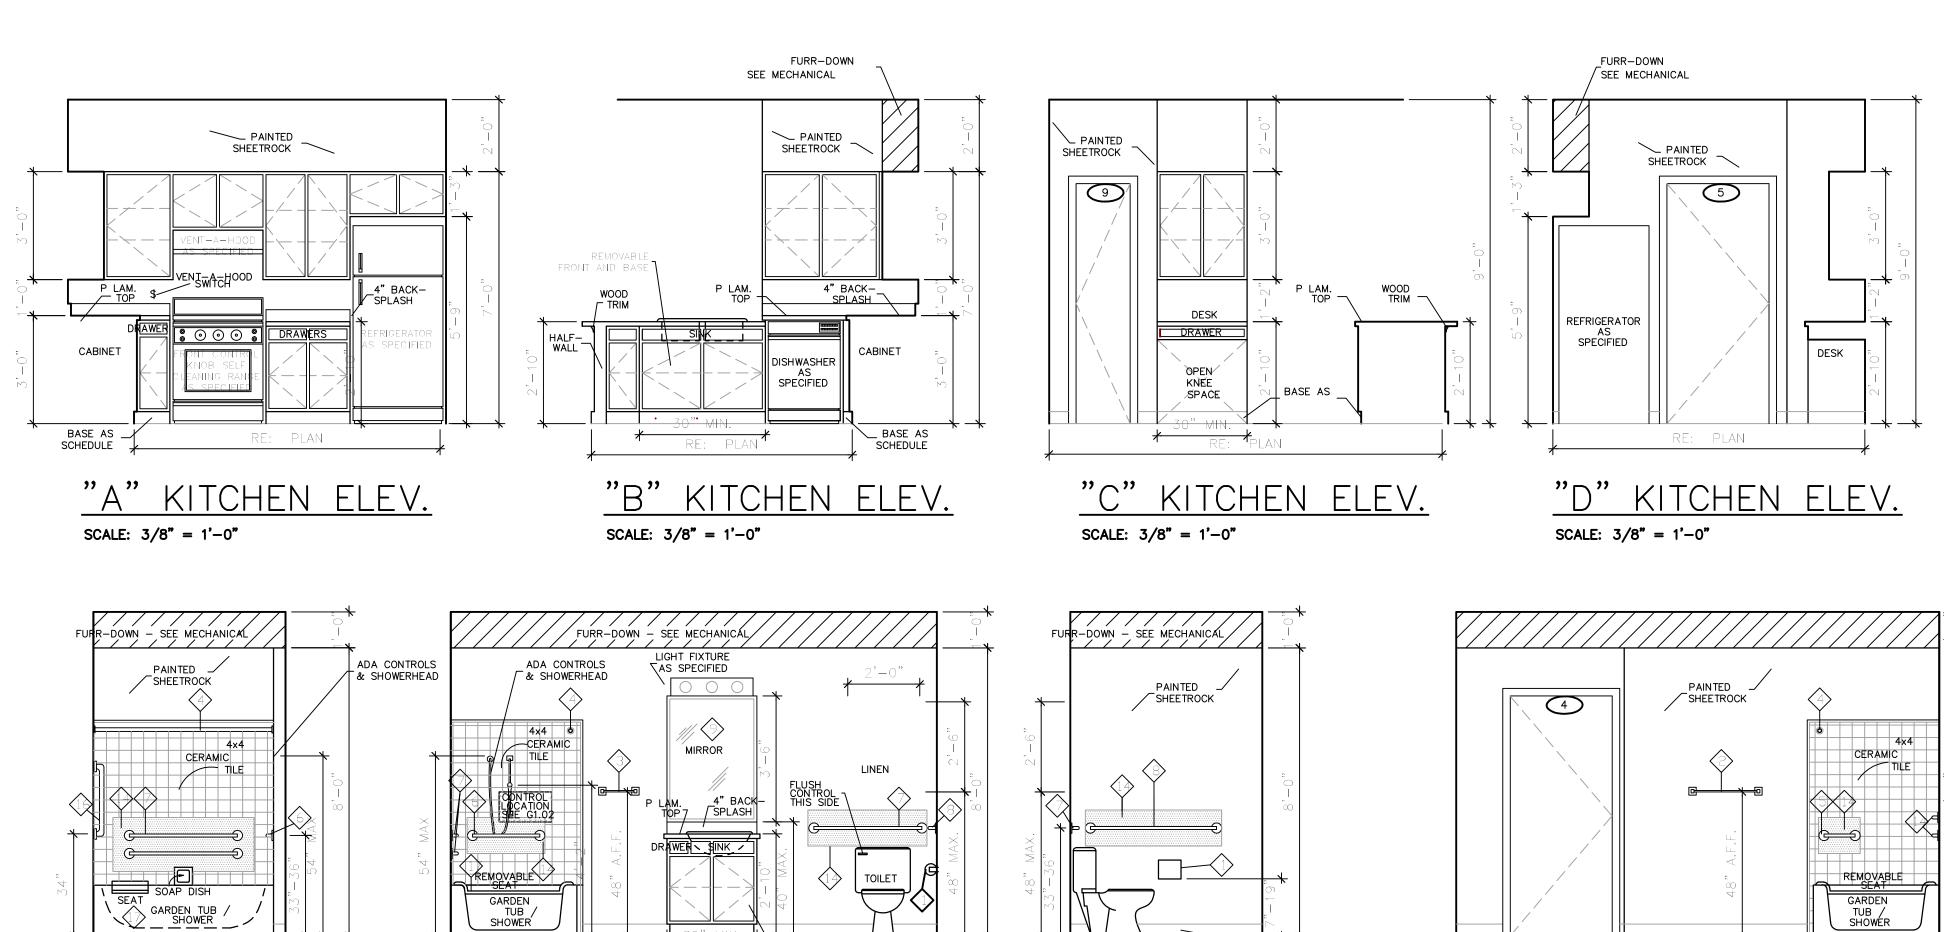

|
| 11       | G         | 2/1'-6" | 6'-8"  | 1 3/8"    | WOOD        | WOOD       | NO      |             |          | 9        | PAIR OF CLOSET DOORS                             |
| 12       | 1         | 2/2'-0" | 6'-8"  | 1 3/8"    | WOOD        | WOOD       | NO      |             |          | 10       | CLOSET                                           |
| 14       | Α         | 3'-0"   | 6'-8"  | 1 3/4"    | METAL       | WOOD       | NO      | ₩           |          | 11       | FIRE SPRINKLER CLOSET, NO PREP                   |



\*\*REFER TO BUILDING PLANS FOR VARY FROM GROUND FLOOR VS. UPPER FLOORS\*\*

DRAWING SCALE: 1/4" = 1'-0"

## 2 1 BEDROOM / 1 BATH - SCHEDULES

"E" BATH #1 ELEV.

SCALE: 3/8" = 1'-0"

3 INTERIOR ELEVATIONS

1 FLOOR PLAN - 1 BEDROOM / 1 BATH - ACCESSIBLE





"F" BATH #1 ELEV.

SCALE: 3/8" = 1'-0"

SCALE: 3/8" = 1'-0"

"G" BATH #1 ELEV. "H" BATH #1 ELEV.

SCALE: 3/8" = 1'-0"

ARCHITECTS, INC.

SAN ANTONIO, TEXAS 78249

12758 CIMARRON PATE

WEB WWW.DHRARCHITECTS.C

REVISED ISSUE DATES

A-1A / 1B1B



TEXAS LICENSE NO. 10881

### **ROOM FINISH SCHEDULE** IINIT P-9 / 2P2P 10/2 CE

|               |                                                               |       |                  |         | CLOSET    |                 |                     |             |      |                |
|---------------|---------------------------------------------------------------|-------|------------------|---------|-----------|-----------------|---------------------|-------------|------|----------------|
| UNITS         |