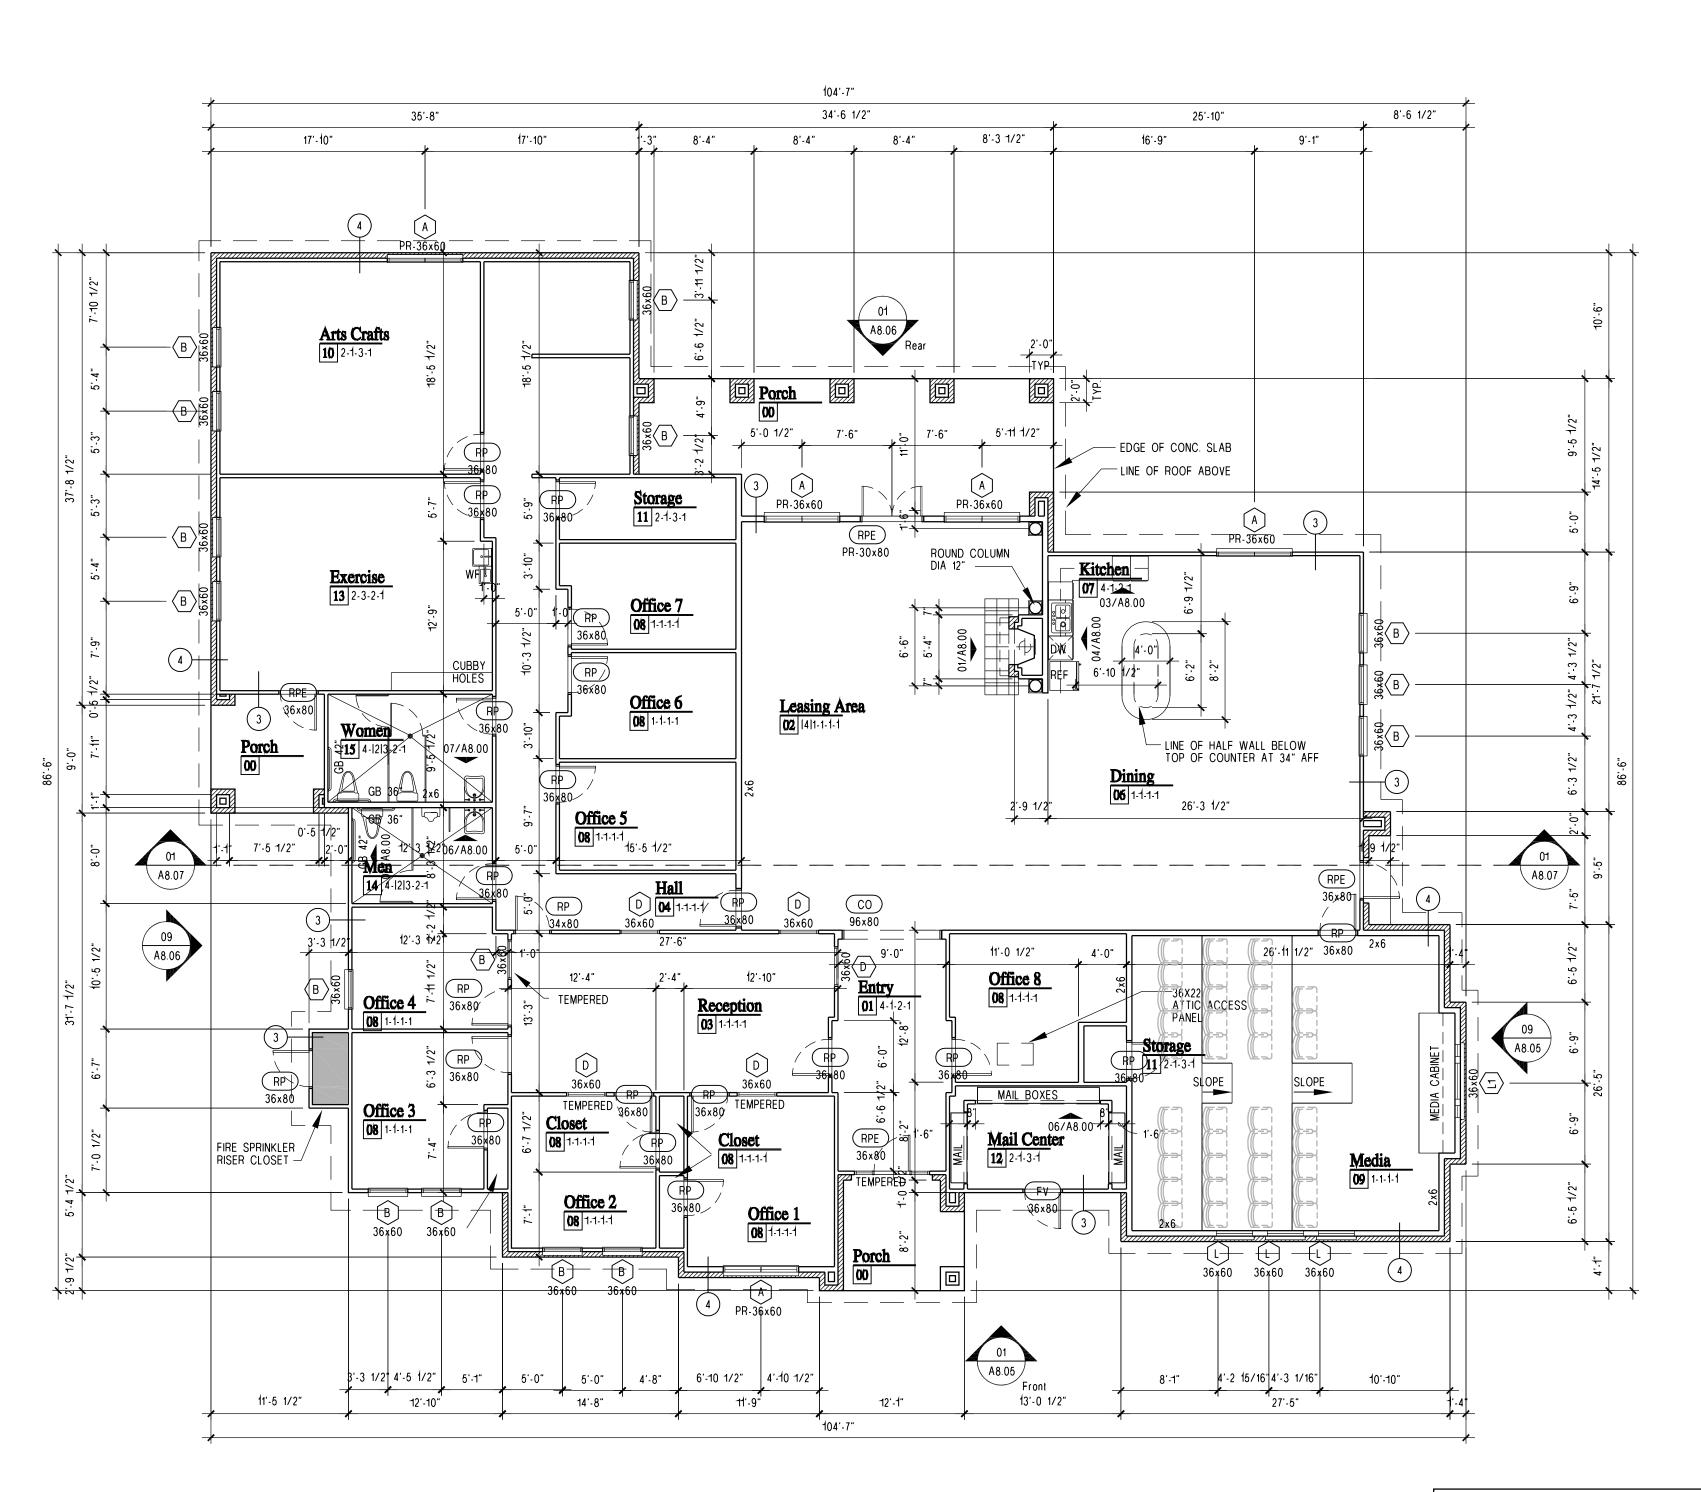

# **Southmore Park Apartments**

# Administrative Penalty Calculations

| Violation                                                | Violation Penalty Amt (uncorrected) |          | # Violations<br>(total) | # Violations<br>(uncorrected) | Potential penalty<br>(current) | Potential penalty<br>(if all corrected) |
|----------------------------------------------------------|-------------------------------------|----------|-------------------------|-------------------------------|--------------------------------|-----------------------------------------|
| 2006 UPCS Penalties (Level: Health & Safety)             | \$1,000.00                          | \$250.00 | 1                       | 0                             | \$250.00                       | \$250.00                                |
| 2006 UPCS Penalties (Level: L1)                          | \$100.00                            | \$50.00  | 5                       | 0                             | \$250.00                       | \$250.00                                |
| 2006 UPCS Penalties (Level: L2)                          | \$250.00                            | \$50.00  | 9                       | 0                             | \$450.00                       | \$450.00                                |
| 2006 UPCS Penalties (Level: L3)                          | \$250.00                            | \$50.00  | 1                       | 0                             | \$50.00                        | \$50.00                                 |
| 2009 UPCS Penalties (Level: Health & Safety)             | \$1,000.00                          | \$250.00 | 8                       | 0                             | \$2,000.00                     | \$2,000.00                              |
| 2009 UPCS Penalties (Level: L1)                          | \$100.00                            | \$50.00  | 22                      | 0                             | \$1,100.00                     | \$1,100.00                              |
| 2009 UPCS Penalties (Level: L2)                          | \$250.00                            | \$50.00  | 17                      | 0                             | \$850.00                       | \$850.00                                |
| 2009 UPCS Penalties (Level: L3)                          | \$250.00                            | \$50.00  | 45                      | 0                             | \$2,250.00                     | \$2,250.00                              |
| Household Income Above Limit (x 13)                      | \$500.00                            | \$100.00 | 13                      | 4                             | \$2,900.00                     | \$1,300.00                              |
| Annual Owners Compliance Report (2006, 2007, 2008, 2010) | \$1,000.00                          | \$100.00 | 4                       | 0                             | \$300.00                       | \$300.00                                |
| Affirmative Marketing (x 1)                              | \$100.00                            | \$25.00  | 1                       | 0                             | \$25.00                        | \$25.00                                 |
| Gross Rents Exceed limits (x66)                          | \$500.00                            | \$100.00 | 66                      | 0                             | \$6,600.00                     | \$6,600.00                              |
| Failure to meet minimum setaside                         | \$300.00                            | \$25.00  | 1                       | 0                             | \$25.00                        | \$25.00                                 |

\$17,150.00

\$15,550.00