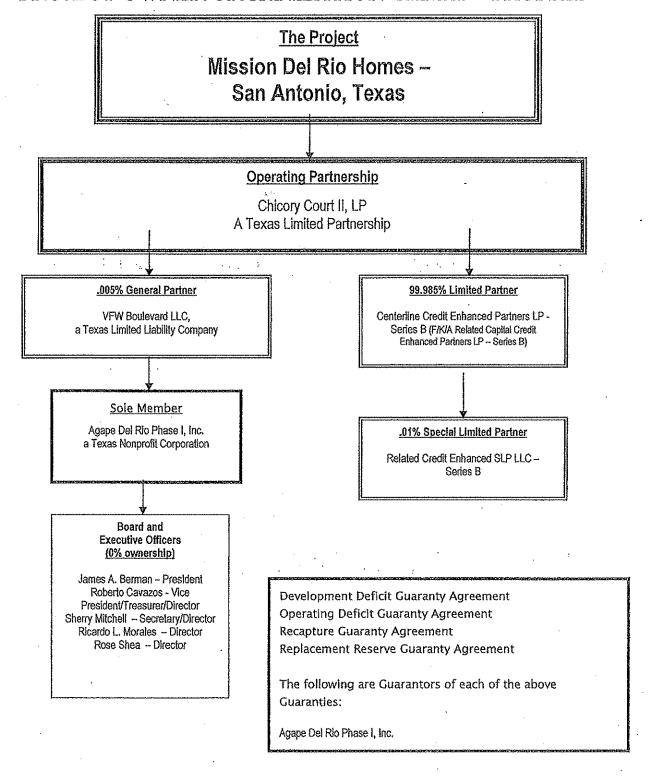

#### Multifamily Division Items - Housing Tax Credit Program

f) Presentation, Discussion, and Possible Action regarding of Housing Tax Credit Amendments

Robbye Meyer Dir. Multifamily

| 04488  | Mission del Rio                  | San Antonio |
|--------|----------------------------------|-------------|
| 05441  | Cobblestone Manor                | Fort Worth  |
| 060217 | Mariposa Apartments at Reed Road | Houston     |
| 09712  | City Walk at Akard               | Dallas      |