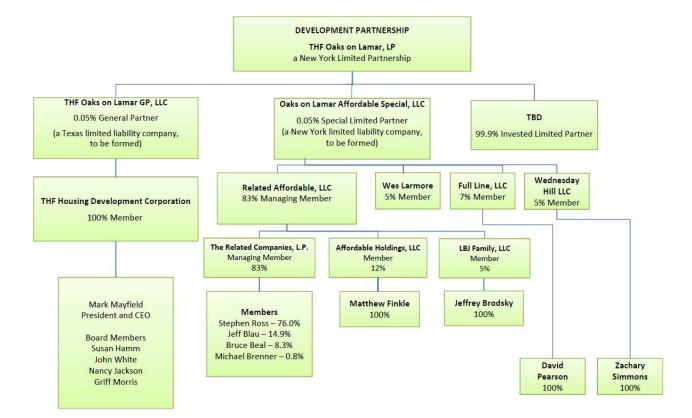

detail in the Real Estate Analysis report. The census tract (0018.04) has a median household income of \$41,213, is in the fourth quartile, and has a poverty rate of 31.3%.

*Organizational Structure and Previous Participation:* The Borrower is THF Oaks on Lamar, LP and includes the entities and principals as illustrated in Exhibit A. The applicant's portfolio is considered a Category 3 and the previous participation review was deemed acceptable by EARAC, subject to the aforementioned conditions, after review and discussion. EARAC also reviewed the proposed financing and the underwriting report, and recommends issuance of a Determination Notice and an issuance of Multifamily Housing Revenue Bonds.