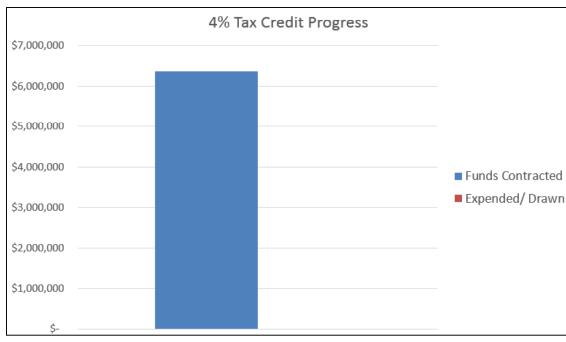

| Funds         | %             | % Contracted | Expended/ | %        | % Expended | Units  |
|               | Year    | Administer | Income  | Funds            | Retained    | Expenditure | Expended | Funds for       | Unencumbered | Contracted    | Contracted    | Trendline    | Drawn     | Expended | Trendline  | Offics |
| 4% HTC        | 2013    | N/A        | N/A     | N/A              | N/A         | N/A         | N/A      | N/A             | N/A          | \$ 6,372,608  | 100%          |              | \$ -      | 0%       |            | 2,152  |
| Program Terms |         |            |         |                  |             |             |          |                 |              | Determination | Notice Issued |              | 8609 Is   | sued     |            |        |



The bar chart shows the progress of the 4% HTC program. As is shown above, of the \$6,372,608 in deals that have had Determination Notices issued none have had 8609's issued as of 11/25/2013.



Department-level Snapshot excerpt

|          | A                      | +B =              | C; C                      | – D            | =                 |     | F; F                                        | - G =                 | H                |                 |                           |                    |               |                         |       |
|----------|------------------------|-------------------|---------------------------|----------------|-------------------|-----|---------------------------------------------|-----------------------|------------------|----------------