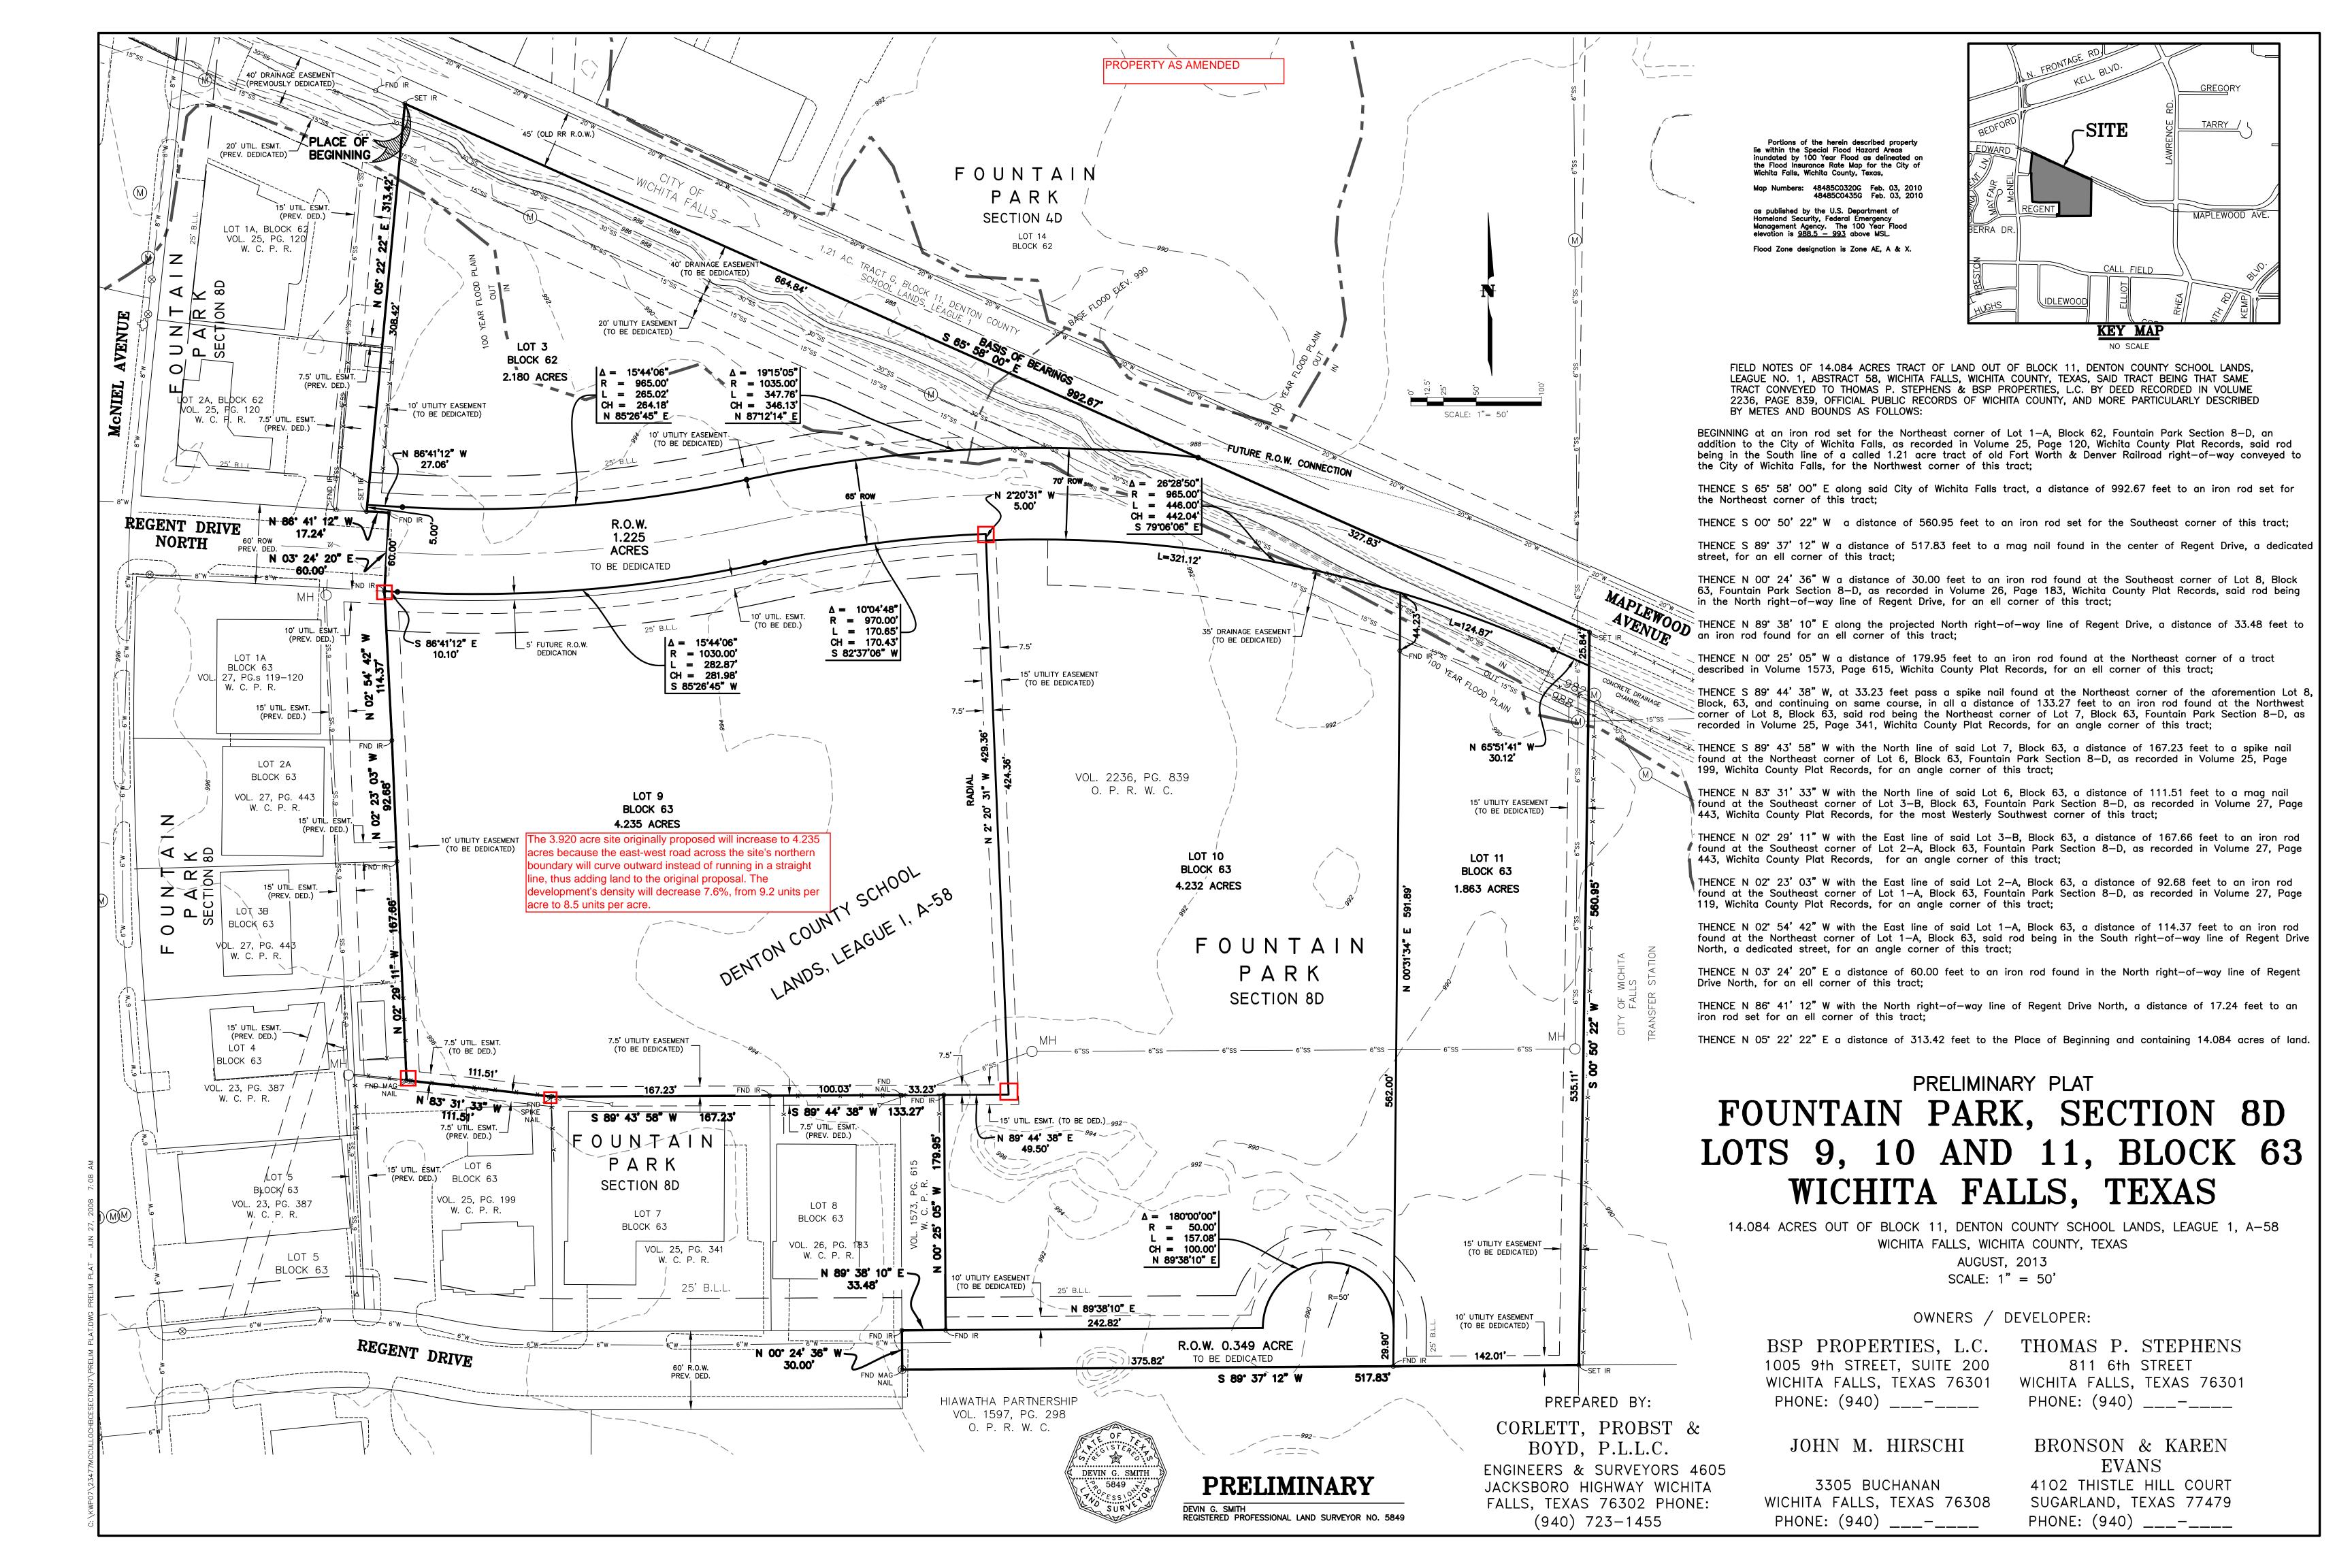

s Department on the extension of the existing Maplewood Drive. Based on their review of the City's long-range street connection and levels of mobility, they required modification of the layout for the proposed Maplewood Drive right-of-way adjacent to the proposed Property development. This modification required us to move the right-of-way further north than originally anticipated to accommodate the City's request.

Realignment of the right-of-way for the proposed Maplewood Drive also changed the Property's North boundary line and modified the Property's overall acreage from 3.92 acres to 4.235 acres.

Should you or your staff have any questions concerning this plan, please do not hesitate to call.

Sincerely,

Corlett, Probst & Boyd, PLLC

DEVIN G. SMITH

Devin G. Smith, P.E., R.P.L.S.





### "3.92 ACRE" TRACT

FIELD NOTES OF A 4.235 ACRE TRACT OF LAND OUT OF BLOCK 11, DENTON COUNTY SCHOOL LANDS, LEAGUE NO. 1, ABSTRACT 58, WICHITA FALLS, WICHITA COUNTY, TEXAS, SAID TRACT BEING PART OF THAT SAME TRACT CONVEYED TO THOMAS P. STEPHENS & BSP PROPERTIES, L.C. BY DEED RECORDED IN VOLUME 2236, PAGE 839, OFFICIAL PUBLIC RECORDS OF WICHITA COUNTY, AND MORE PARTICULARLY DESCRIBED BY METES AND BOUNDS AS FOLLOWS:

BEGINNING at an iron rod found in the South right-of-way line of Regent Drive at the Northeast corner of Lot 1-A, Block 63, Fountain Park Section 8-D, as recorded in Volume 27, Pages 119-120, Wichita County Plat Records, for the Northwest corner of this tract;

THENCE S 86°41'12" E a distance of 10.10 feet to a point at the beginning of a curve to the left having a radius of