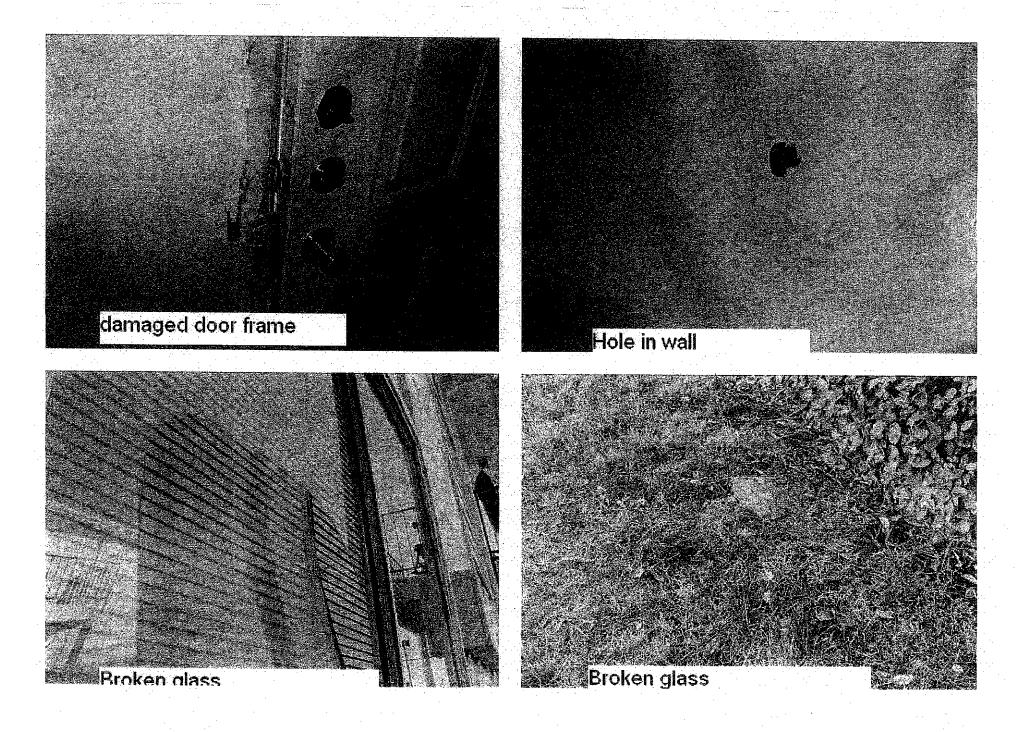

A Uniform Physical Condition Standards ("UPCS") inspection was conducted on December 27, 2006, and inspection reports showed numerous serious property condition violations. Respondent was notified of the violations on August 3, 2009 and a corrective action deadline of November 3, 2009 was set to provide Respondent a reasonable opportunity to respond to the report and bring the Property into compliance. The violations indicated at Attachment 2 remain unresolved.

7. A violation of 10 Tex. ADMIN. CODE §60.116 (Property Condition Standards), as amended.

A UPCS inspection was conducted on October 15, 2009, and inspection reports showed numerous serious property condition violations. Reports were mailed to Respondent and, in conformance with 10 Tex. Admin. Code § 60.117 (Notice to Owners), as amended, a 90-day corrective action deadline of February 14, 2010 was set to provide Respondent a reasonable opportunity to respond to the report and bring the property into compliance. The violations indicated at Attachment 3 remain unresolved.

# 12. A violation of 10 Tex. ADMIN. CODE § 60.118 (Property Condition Standards), as amended.

A UPCS inspection was conducted on June 29, 2012, and inspection reports showed numerous serious property condition violations. Reports were mailed to Respondent and, in conformance with 10 Tex. ADMIN. Code § 60.119 (Notice to Owners), as amended, a 90-day corrective action deadline of January 14, 2013 was set to provide Respondent a reasonable opportunity to respond to the report and bring the property into compliance. The violations indicated at Attachment 4 remain unresolved.