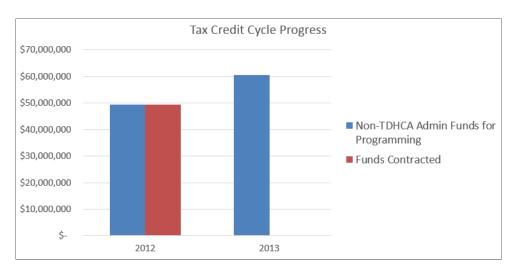

N/A      | \$   | 49,394,550                                     | \$ | -          | \$    | 49,394,550    | 100%          |              | N/A       | N/A      | N/A        | 5,161  |
| D====== | Program Terms Fed | Fed           | Returned/     |                |               |          |             |          |      |                                                |    |            |       | C             |               |              |           |          |            |        |
| Progra  |                   | Authorization | Pool/Forwards |                |               |          |             |          |      |                                                |    |            |       | Carryover     |               |              |           |          |            |        |



The bar chart shows the progress of the 9% HTC program. The program tends to move all deals to a given stage within a narrow window of time. Thus, one Snapshot might show that no deals have reached Carryover whereas the next shows they have all reached that stage.

| Credit Type        | Increase/Decrease | Amount           |
|--------------------|-------------------|------------------|
| Initial Allocation |                   | \$<br>56,484,298 |
| 2011 Forward       | Decrease          | \$<br>8,376,635  |
| Returned Credit    | Increase          | \$<br>1,038,604  |
| National Pool      | Increase          | \$<br>248,283    |
| Final 2012 Alloc.  |                   | \$<br>49,394,550 |

The table above shows the breakdown of the "Program Income" field for Program Year 2012. This is