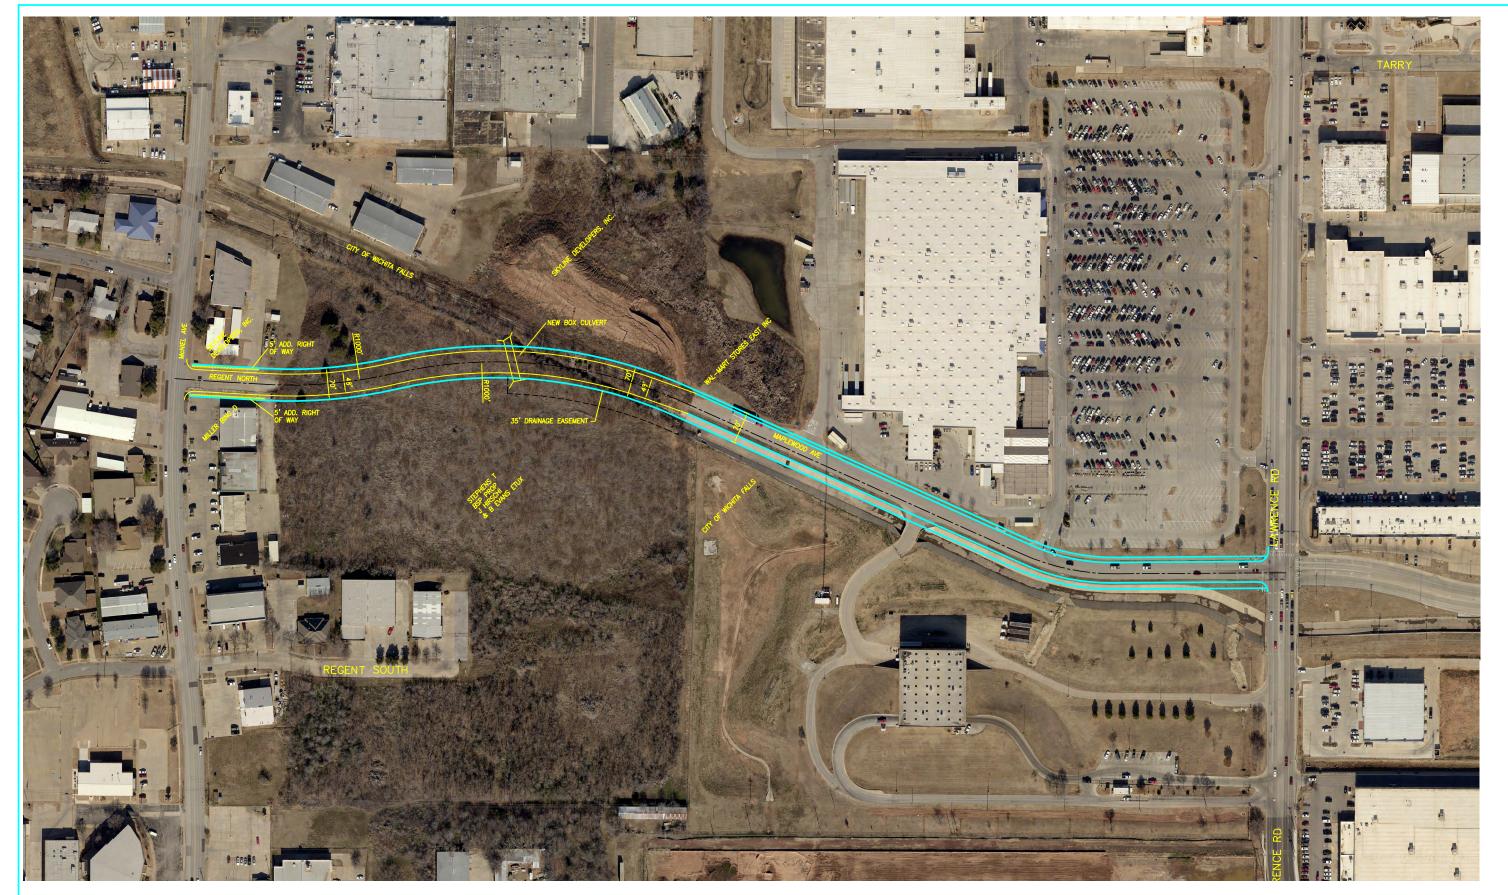

Cari Garcia

u) Presentation, Discussion, and Possible Action on approval of Housing Tax Credit Amendment

Dir. Asset Management

13246 - Reserves at Maplewood, Wichita Falls

v) Report and possible action on a letter from HUD regarding non-performing HOME multifamily activities, including those in Dickinson