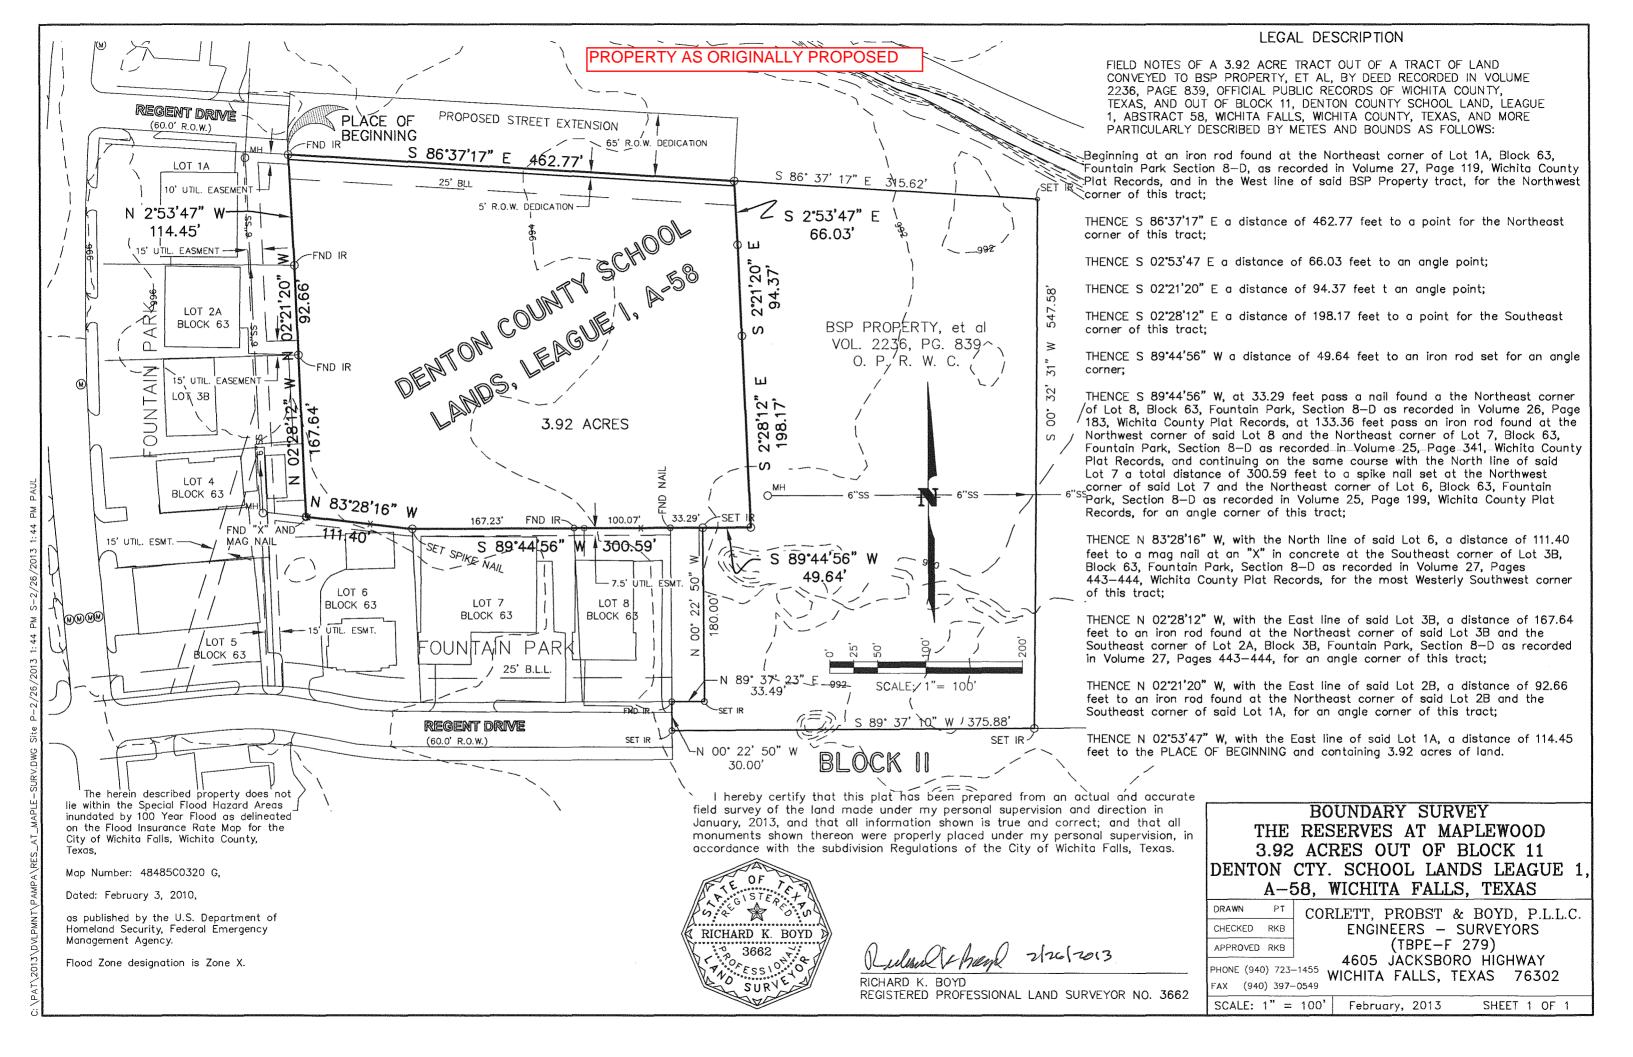

rks Department on the extension of the existing Maplewood Drive. Based on their review of the City's long-range street connection and levels of mobility, they required modification of the layout for the proposed Maplewood Drive right-of-way adjacent to the proposed Property development. This modification required us to move the right-of-way further north than originally anticipated to accommodate the City's request.

Realignment of the right-of-way for the proposed Maplewood Drive also changed the Property's North boundary line and modified the Property's overall acreage from 3.92 acres to 4.235 acres.

Should you or your staff have any questions concerning this plan, please do not hesitate to call.

Sincerely,

Corlett, Probst & Boyd, PLLC

DEVIN G. SMITH

Devin G. Smith, P.E., R.P.L.S.





### "3.92 ACRE" TRACT

FIELD NOTES OF A 4.235 ACRE TRACT OF LAND OUT OF BLOCK 11, DENTON COUNTY SCHOOL LANDS, LEAGUE NO. 1, ABSTRACT 58, WICHITA FALLS, WICHITA COUNTY, TEXAS, SAID TRACT BEING PART OF THAT SAME TRACT CONVEYED TO THOMAS P. STEPHENS & BSP PROPERTIES, L.C. BY DEED RECORDED IN VOLUME 2236, PAGE 839, OFFICIAL PUBLIC RECORDS OF WICHITA COUNTY, AND MORE PARTICULARLY DESCRIBED BY METES AND BOUNDS AS FOLLOWS:

BEGINNING at an iron rod found in the South right-of-way line of Regent Drive at the Northeast corner of Lot 1-A, Block 63, Fountain Park Section 8-D, as recorded in Volume 27, Pages 119-120, Wichita County Plat Records, for the Northwest corner of this tract;

THENCE S 86°41'12" E a distance of 10.10 feet to a point at the beginning of a curve to the left having a radius