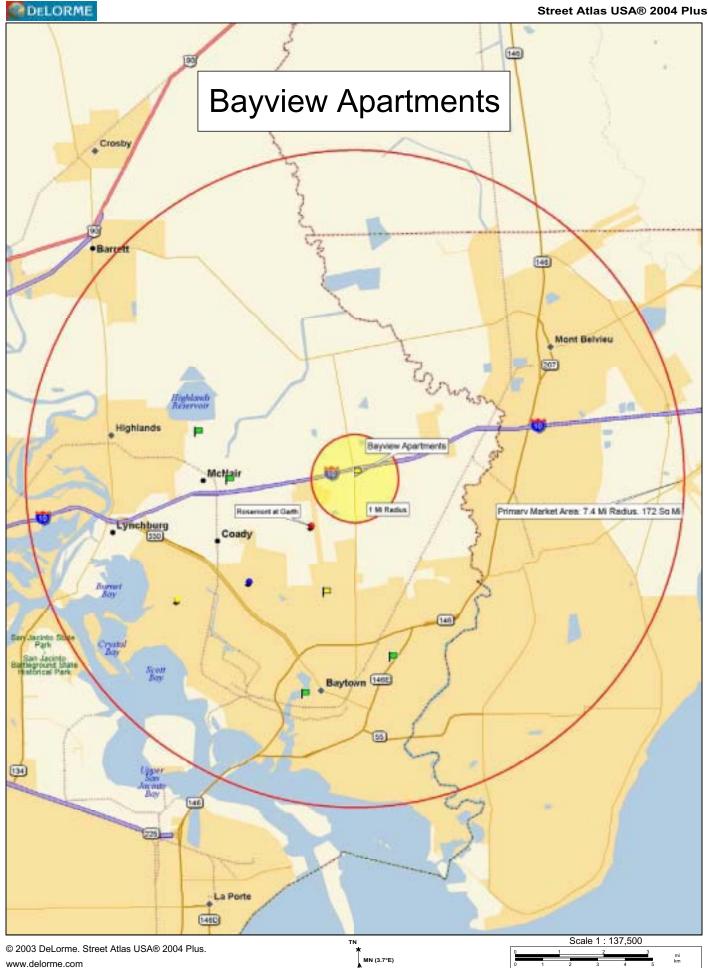

05451 North Oaks Apartments, Houston, Texas Houston HFC is the Issuer

Recommended Credit Amount of \$469,359

05445 Bayview Apartments, Baytown, Texas Harris County HFC is the Issuer Recommended Credit Amount of \$887,593