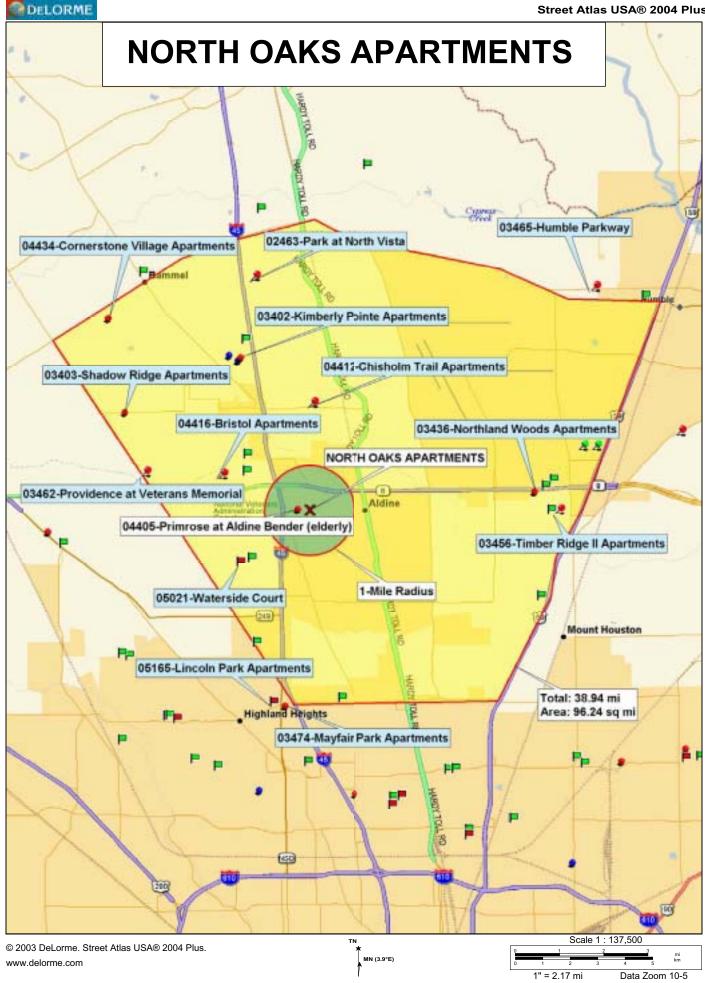

05451 North Oaks Apartments, Houston, Texas Houston HFC is the Issuer

Recommended Credit Amount of \$469,359

05445 Bayview Apartments, Baytown, Texas Harris County HFC is the Issuer Recommended Credit Amount of \$887,593