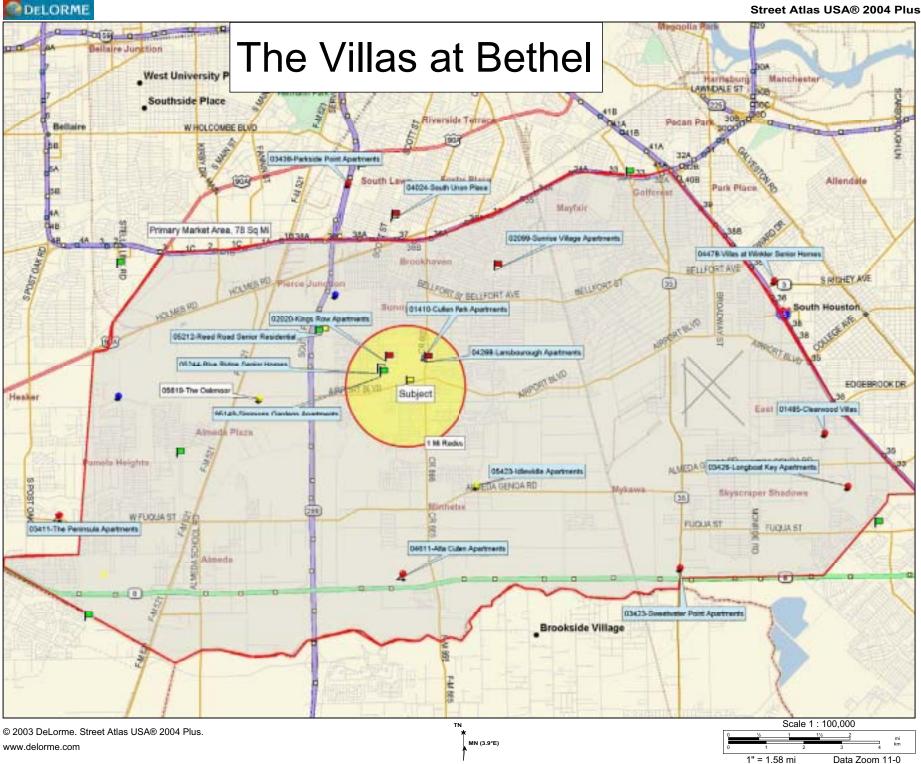

05444 Villas at Bethel, Houston, Texas Houston HFC is the Issuer Recommended Credit Amount of \$630,677

05449 Arbor Court, Houston, Texas Harris County HFC is the Issuer Recommended Credit Amount of \$350,478