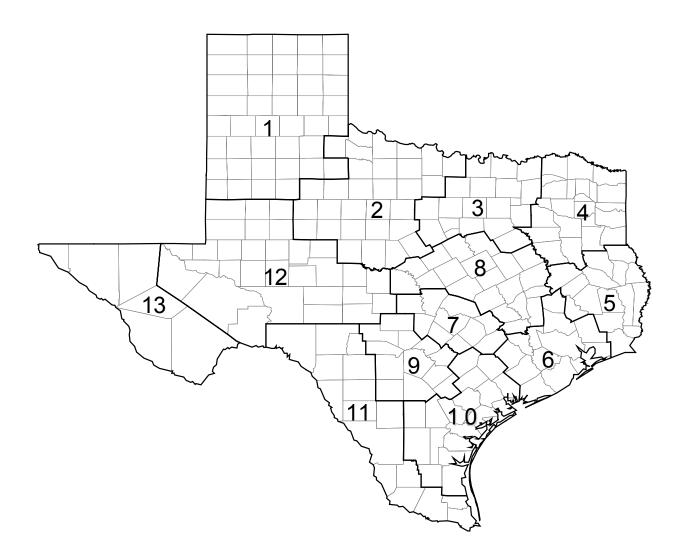

#### I. REGIONAL ALLOCATION FORMULA AND SET ASIDES

For 2004, the Texas Department of Housing and Community Affairs' ("the Department") total Credit Ceiling is \$40,366,280. As required by \$2306.111 of the Texas Government Code, and further codified in \$50.7(a) of the 2004 Qualified Allocation Plan and Rules (QAP), the Department utilizes a regional allocation formula to distribute credits from the Credit Ceiling. There are thirteen (13) state service regions which receive varying portions of the Credit Ceiling based on the need in those regions. A map of those regions follows this write-up. Each region is further divided into two allocations – a Rural Regional Allocation and an Urban/Exurban Regional Allocation. Based on the formula, each of these twenty-six (26) geographic areas is targeted to receive a specific amount of housing tax credits.

# **Uniform State Service Regions**